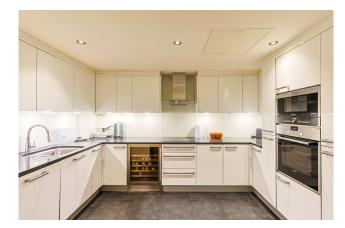

## 🛋 3 Bedrooms 🛛 🛱 3 Bathrooms 🖉 Furnished

\*\*ON SITE AGENT\*\*

Stunning 6th floor apartment with secure underground parking space situated in a prestigious development in North West London. Perfectly positioned 0.4 miles from Colindale underground station (Northern Line) EPC – C

### **Property features**

Selection of Amenities On-site | Well tended communal gardens | Private Balcony | Tastefully Furnished 3 Bed | Situated within Beaufort Park, Colindale NW9 | EPC-C | 24 Hour Estate Management | Secure Underground Unallocated Parking | Free resident's gym, swimming pool, spa and jacuzzi | 0.4 miles to Colindale Underground Station