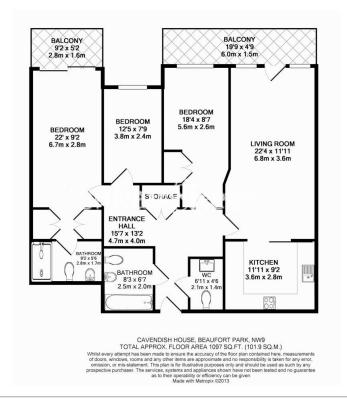

## **Boulevard Drive, Colindale, NW9**

£646 per week, £2,800 per month + fees

## 🛋 3 Bedrooms 🛛 🛱 3 Bathrooms 🖉 Furnished

\*\*ON SITE AGENT\*\*

Stunning 6th floor apartment with secure underground parking space situated in a prestigious development in North West London. Perfectly positioned 0.4 miles from Colindale underground station (Northern Line) EPC – C

### **Property features**

Selection of Amenities On-site | Well tended communal gardens | Private Balcony | Tastefully Furnished 3 Bed | Situated within Beaufort Park, Colindale NW9 | EPC-C | 24 Hour Estate Management | Secure Underground Unallocated Parking | Free resident's gym, swimming pool, spa and jacuzzi | 0.4 miles to Colindale Underground Station