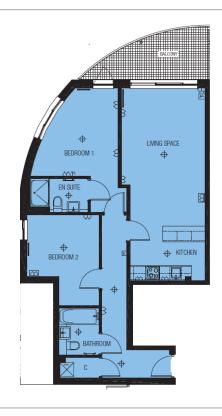

### **Property features**

2 Bedrooms | 2 Bathrooms | Open Plan Reception | Furnished | Fitted Kitchen | EPC-C | Secure Underground Parking | Gym Swimming Pool Spa and Jacuzzi | Nearby Colindale Underground station