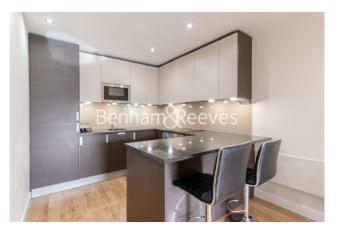

## 🛋 2 Bedrooms 🖼 2 Bathrooms 👄 Furnished

Contemporary 5th floor apartment inclusive of secure underground parking with direct access to the building, situated in a desirable development with good security and amenities in North West London. The property is a short walk (0.4 miles) from Colindale Underground Station (Northern Line)

### **Property features**

Selection of Amenities On-site | Well Tended Communal Gardens | Private Balcony | Tastefully Furnished | Situated within Beaufort Park, Colindale NW9 | EPC-C | 24 Hour Estate Management | Secure Underground Unallocated Parking | Fee Gym, Swimming Pool, Spa and Jacuzzi | 0.4 miles to Colindale Underground Station