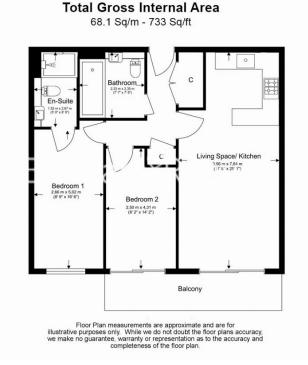

## 🛋 2 Bedrooms 🖼 2 Bathrooms 👄 Furnished

Contemporary 5th floor apartment inclusive of secure underground parking with direct access to the building, situated in a desirable development with good security and amenities in North West London. The property is a short walk (0.4 miles) from Colindale Underground Station (Northern Line)

### **Property features**

Selection of Amenities On-site | Well Tended Communal Gardens | Private Balcony | Tastefully Furnished | Situated within Beaufort Park, Colindale NW9 | EPC-C | 24 Hour Estate Management | Secure Underground Unallocated Parking | Fee Gym, Swimming Pool, Spa and Jacuzzi | 0.4 miles to Colindale Underground Station