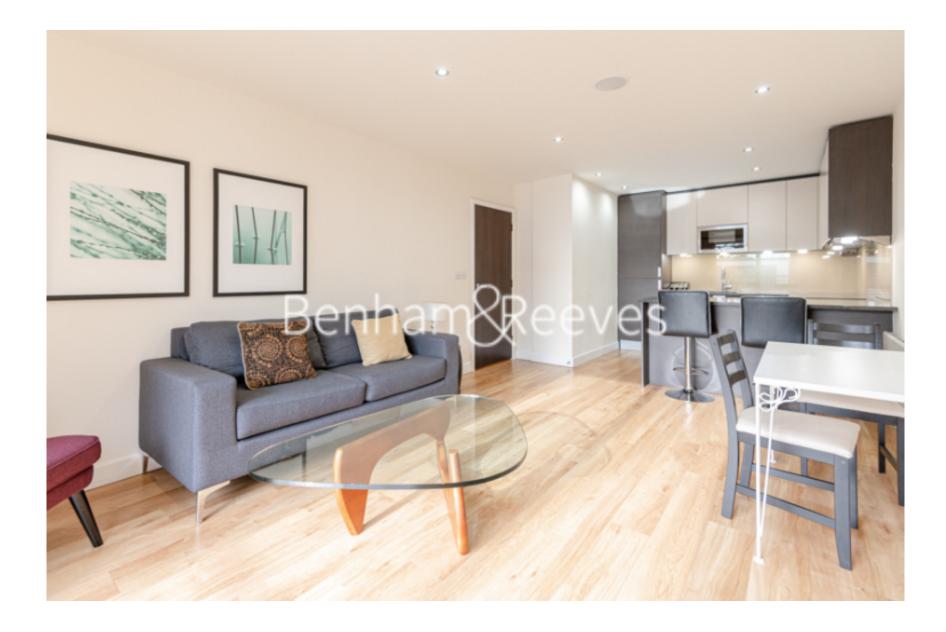

## **Boulevard Drive, Colindale, NW9**

£485 per week, £2,100 per month + fees

## 🛋 2 Bedrooms 🖼 2 Bathrooms 👄 Furnished

Contemporary 5th floor apartment inclusive of secure underground parking with direct access to the building, situated in a desirable development with good security and amenities in North West London. The property is a short walk (0.4 miles) from Colindale Underground Station (Northern Line)

### **Property features**

Selection of Amenities On-site | Well Tended Communal Gardens | Private Balcony | Tastefully Furnished | Situated within Beaufort Park, Colindale NW9 | EPC-C | 24 Hour Estate Management | Secure Underground Unallocated Parking | Fee Gym, Swimming Pool, Spa and Jacuzzi | 0.4 miles to Colindale Underground Station