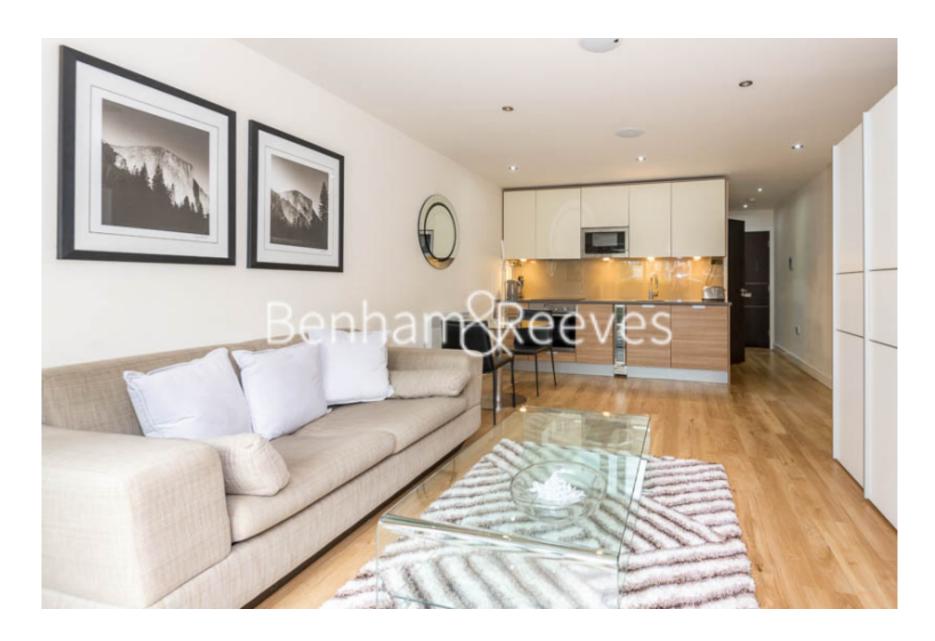

# ■ Studio ■ 1 Bathroom ■ Furnished

Bright second floor studio apartment with good security including secure underground parking situated in an immensely popular development in North West London. Ideally located a short walk (0.4 miles) from Colindale Underground station (Northern Line).

## **Property features**

Selection of Amenities On-site | Well Tended Communal Gardens | Private Balcony | Tastefully Furnished | Situated within Beaufort Park, Colindale NW9 | EPC-C | 24 Hour Estate Management | Secure Underground Parking | Fee Gym, Swimming Pool, Spa and Jacuzzi | 0.4 miles to Colindale Underground Station