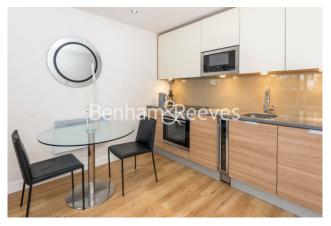

# ■ Studio ■ 1 Bathroom ■ Furnished

Bright second floor studio apartment with good security including secure underground parking situated in an immensely popular development in North West London. Ideally located a short walk (0.4 miles) from Colindale Underground station (Northern Line).

## **Property features**

Selection of Amenities On-site | Well Tended Communal Gardens | Private Balcony | Tastefully Furnished | Situated within Beaufort Park, Colindale NW9 | EPC-C | 24 Hour Estate Management | Secure Underground Parking | Fee Gym, Swimming Pool, Spa and Jacuzzi | 0.4 miles to Colindale Underground Station