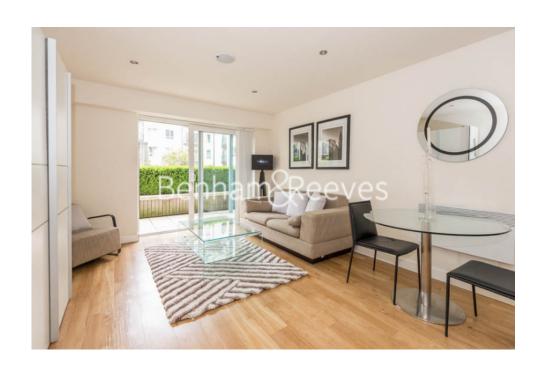

# ■ Studio ■ 1 Bathroom ■ Furnished

Bright second floor studio apartment with good security including secure underground parking situated in an immensely popular development in North West London. Ideally located a short walk (0.4 miles) from Colindale Underground station (Northern Line).

## **Property features**

Selection of Amenities On-site | Well Tended Communal Gardens | Private Balcony | Tastefully Furnished | Situated within Beaufort Park, Colindale NW9 | EPC-C | 24 Hour Estate Management | Secure Underground Parking | Fee Gym, Swimming Pool, Spa and Jacuzzi | 0.4 miles to Colindale Underground Station