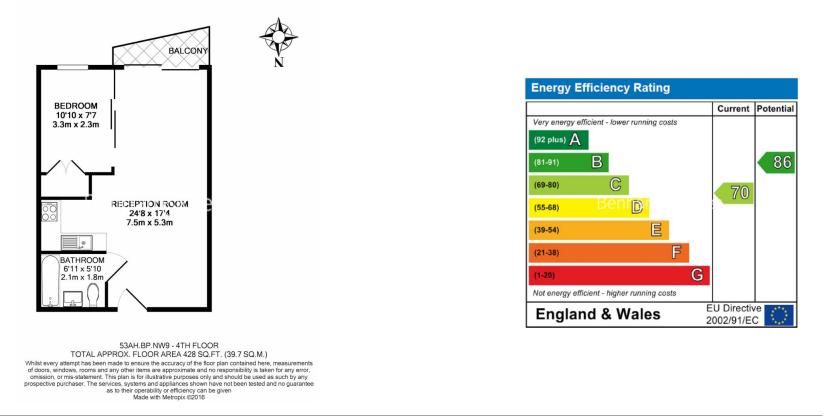

## 🛋 Studio 🛛 🛁 1 Bathroom 🕮 Furnished

A modern Manhattan studio apartment situated at the Beaufort Park development, built on the site of an old RAF base, in Colindale. The apartment features 24 hour estate management, landscaped communal gardens and on-site shops and restaurants.

### **Property features**

Manhattan Studio | 1 Bathroom | Reception | Furnished | Fitted Kitchen | EPC-C | Secure Parking | Gym, Swimming Pool, Spa and Jacuzzi | Nearby Colindale Tube station

For more information about this property, please call our Colindale branch on