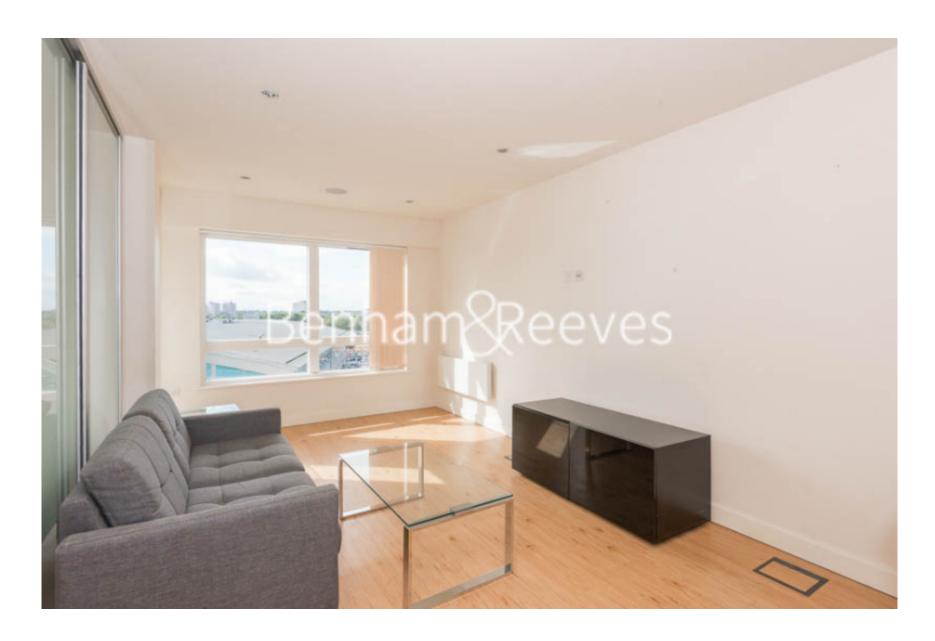

Heritage Avenue, Colindale, NW9

£358 per week, £1,551 per month + fees

# ■ Studio ■ 1 Bathroom ■ Furnished

\*\*ON SITE AGENT\*\*

Manhattan style 4th floor apartment with excellent residents' amenities, situated in a desirable development in North West London. Ideally located a short walk (five minutes) from Colindale underground Station (Northern Line) EPC -C

### **Property features**

Selection of Amenities On-site | Well Tended Communal Gardens | Private Balcony | Tastefully Furnished | Situated within Beaufort Park, Colindale NW9 | EPC-C | 24 Hour Estate Management | Water Rates Included | Fee Gym, Swimming Pool, Spa and Jacuzzi | 0.4 miles to Colindale Underground Station