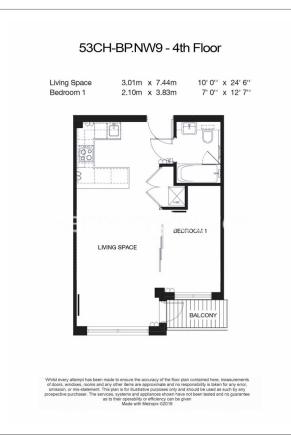

# ■ Studio ■ 1 Bathroom ■ Furnished

\*\*ON SITE AGENT\*\*

Manhattan style 4th floor apartment with excellent residents' amenities, situated in a desirable development in North West London. Ideally located a short walk (five minutes) from Colindale underground Station (Northern Line) EPC -C

### **Property features**

Selection of Amenities On-site | Well Tended Communal Gardens | Private Balcony | Tastefully Furnished | Situated within Beaufort Park, Colindale NW9 | EPC-C | 24 Hour Estate Management | Water Rates Included | Fee Gym, Swimming Pool, Spa and Jacuzzi | 0.4 miles to Colindale Underground Station