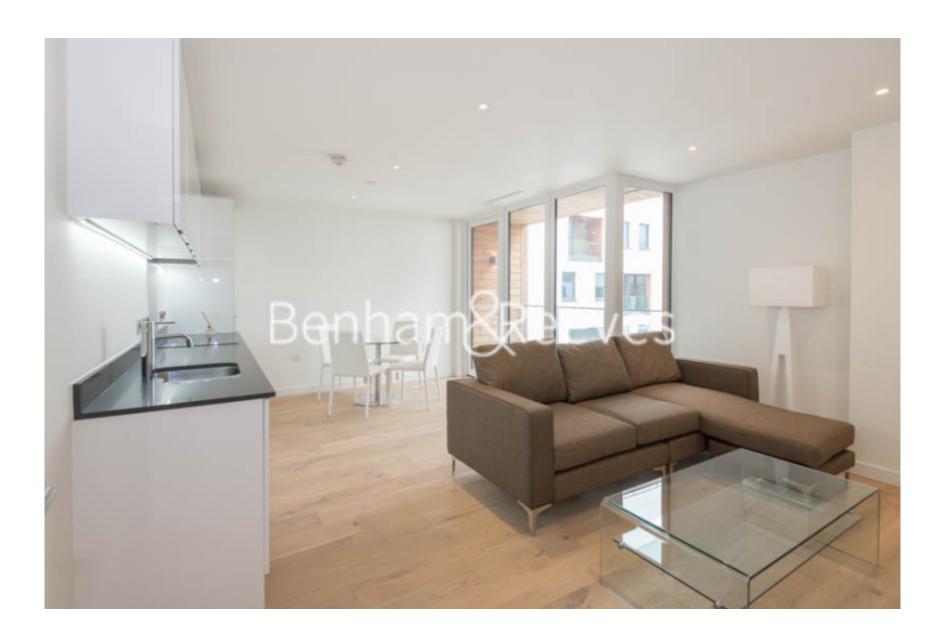

Capitol Way, Colindale, NW9 £439 per week, £1,902 per month + fees

 ■ 2 Bedrooms
 ■ 2 Bathrooms
 ■ Furnished

Stylish 2nd floor apartment set in a sought-after development in North West London. The property is conveniently located a short walk from Colindale Underground Station (Northern Line).

## **Property features**

Selection of Amenities nearby | Well Tended Communal Gardens | Private Balcony | Tastefully Furnished | Situated within TNQ development | EPC-B | Floor-to-ceiling windows | Concierge on-site | Secure allocated Parking | Nearby Colindale Tube Station