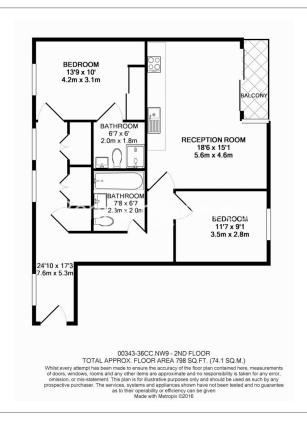

Capitol Way, Colindale, NW9 £439 per week, £1,902 per month + fees

 ■ 2 Bedrooms
 ■ 2 Bathrooms
 ■ Furnished

Stylish 2nd floor apartment set in a sought-after development in North West London. The property is conveniently located a short walk from Colindale Underground Station (Northern Line).

## **Property features**

Selection of Amenities nearby | Well Tended Communal Gardens | Private Balcony | Tastefully Furnished | Situated within TNQ development | EPC-B | Floor-to-ceiling windows | Concierge on-site | Secure allocated Parking | Nearby Colindale Tube Station