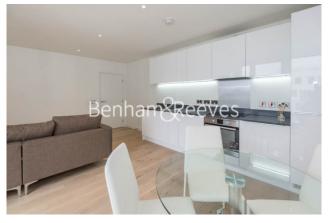

Capitol Way, Colindale, NW9 £439 per week, £1,902 per month + fees

 ■ 2 Bedrooms
 ■ 2 Bathrooms
 ■ Furnished

Stylish 2nd floor apartment set in a sought-after development in North West London. The property is conveniently located a short walk from Colindale Underground Station (Northern Line).

## **Property features**

Selection of Amenities nearby | Well Tended Communal Gardens | Private Balcony | Tastefully Furnished | Situated within TNQ development | EPC-B | Floor-to-ceiling windows | Concierge on-site | Secure allocated Parking | Nearby Colindale Tube Station