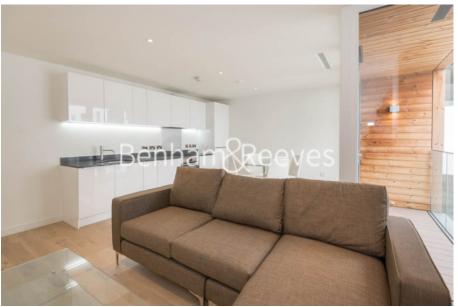

Capitol Way, Colindale, NW9 £439 per week, £1,902 per month + fees

 ■ 2 Bedrooms
 ■ 2 Bathrooms
 ■ Furnished

Stylish 2nd floor apartment set in a sought-after development in North West London. The property is conveniently located a short walk from Colindale Underground Station (Northern Line).

## **Property features**

Selection of Amenities nearby | Well Tended Communal Gardens | Private Balcony | Tastefully Furnished | Situated within TNQ development | EPC-B | Floor-to-ceiling windows | Concierge on-site | Secure allocated Parking | Nearby Colindale Tube Station