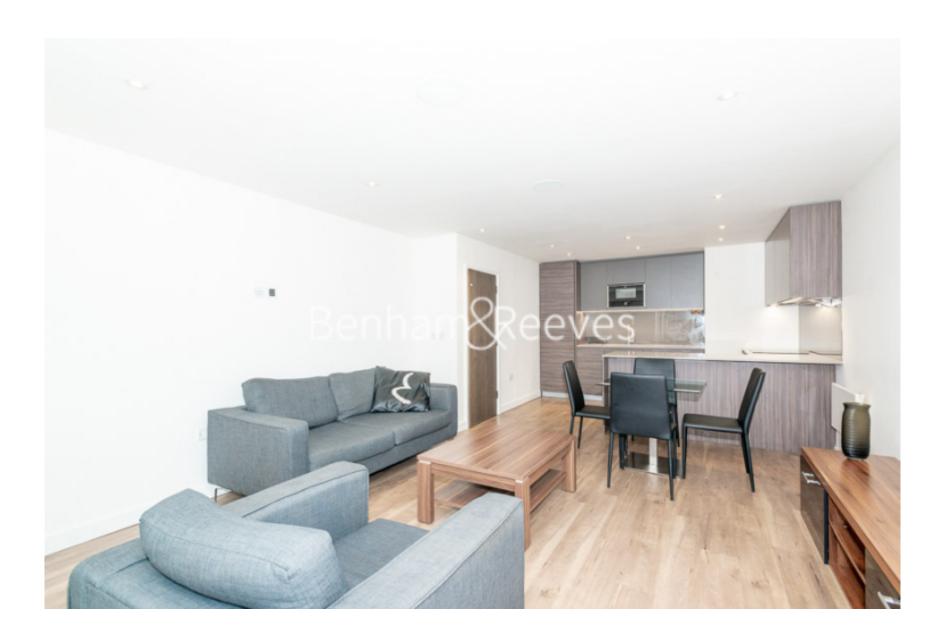

**Beaufort Square, Colindale, NW9** 

£508 per week, £2,201 per month + fees

# 

A spacious apartment, with onsite security situated within North West London's finest development by St George, boasting an array of residents' facilities, inclujding secure underground parking. It is a short walk to Colindale station (Northern line) providing access to central London in 30 minutes.

### **Property features**

2 Bedrooms | 2 Bathrooms | Reception | Furnished | Fitted Kitchen | EPC-C | Secure Underground Parking | Gym, Swimming Pool, Spa and Jacuzzi | Nearby Colindale Tube Station

For more information about this property, please call our Colindale branch on

## **Beaufort Square, Colindale, NW9**

£508 per week, £2,201 per month + fees

Total Area 76.9 SQ.M