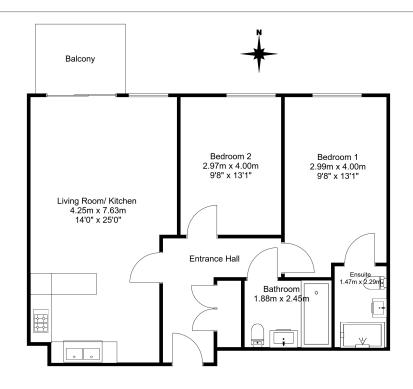

## **Beaufort Square, Colindale, NW9**

£508 per week, £2,201 per month + fees

Total Area 76.9 SQ.M