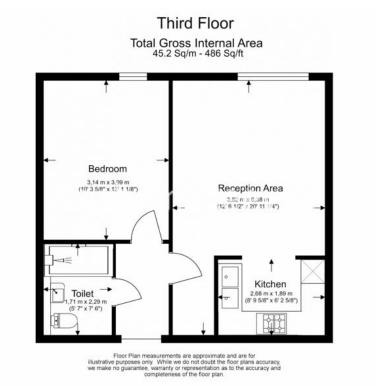

### 🛋 1 Bedroom 🖼 1 Bathroom 🖽 Furnished

Spacious fourth floor apartment overlooking attractive landscaped gardens and good transport links in a new transformed North West London development. Ideally located 0.2 miles from Colindale Underground station (Northern Line).

### **Property features**

Selection of Amenities On-site | Well Tended Communal Gardens | Close to Amenities | Tastefully Furnished | Situated within Beaufort Park, Colindale NW9 | EPC-B | Wooden Flooring | Allocated Parking | 24 Hours underground service at the week end | 0.2 miles to Colindale Underground Station