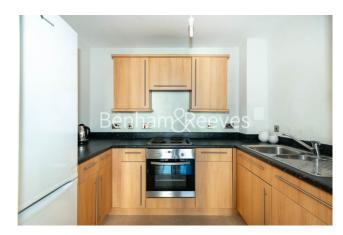

### 🛋 1 Bedroom 🖼 1 Bathroom 🖽 Furnished

Spacious fourth floor apartment overlooking attractive landscaped gardens and good transport links in a new transformed North West London development. Ideally located 0.2 miles from Colindale Underground station (Northern Line).

### **Property features**

Selection of Amenities On-site | Well Tended Communal Gardens | Close to Amenities | Tastefully Furnished | Situated within Beaufort Park, Colindale NW9 | EPC-B | Wooden Flooring | Allocated Parking | 24 Hours underground service at the week end | 0.2 miles to Colindale Underground Station