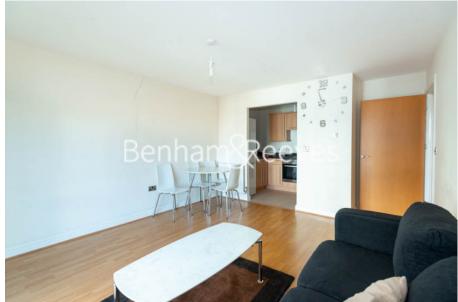

### 🛋 1 Bedroom 🖼 1 Bathroom 🖽 Furnished

Spacious fourth floor apartment overlooking attractive landscaped gardens and good transport links in a new transformed North West London development. Ideally located 0.2 miles from Colindale Underground station (Northern Line).

### **Property features**

Selection of Amenities On-site | Well Tended Communal Gardens | Close to Amenities | Tastefully Furnished | Situated within Beaufort Park, Colindale NW9 | EPC-B | Wooden Flooring | Allocated Parking | 24 Hours underground service at the week end | 0.2 miles to Colindale Underground Station