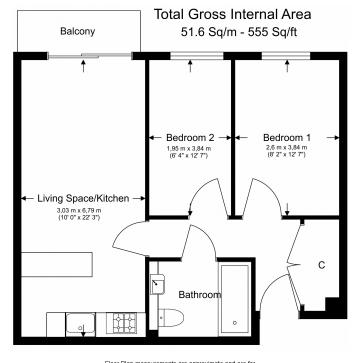

## Heritage Avenue, Colindale, NW9

£462 per week, £2,002 per month + fees

Floor Plan measurements are approximate and are for illustrative purposes only. While we do not doubt the floor plans accuracy, we make no guarantee, warranty or representation as to the accuracy and completeness of the floor plan.