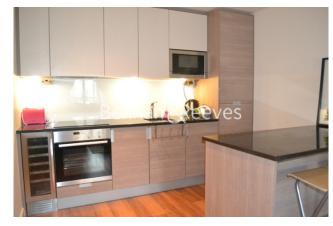

## **Property features**

2 Bedrooms | 1 Bathroom | Open Plan Reception | Furnished | Fitted Kitchen | EPC-B | Area 441.16 sq ft | Secure Parking | Tesco on site | Nearby Colindale Underground station

For more information about this property, please call our Colindale branch on