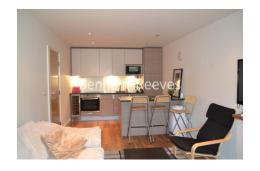

Heritage Avenue, Colindale, NW9

£462 per week, £2,002 per month + fees

■ 2 Bedrooms ■ 1 Bathroom ■ Furnished

A modern 4th apartment, with secure parking space, situated in a popular development in North West London. Perfectly located a short walk from Colindale (Northern Line) underground station and local shops.

## **Property features**

2 Bedrooms | 1 Bathroom | Open Plan Reception | Furnished | Fitted Kitchen | EPC-B | Area 441.16 sq ft | Secure Parking | Tesco on site | Nearby Colindale Underground station

For more information about this property, please call our Colindale branch on