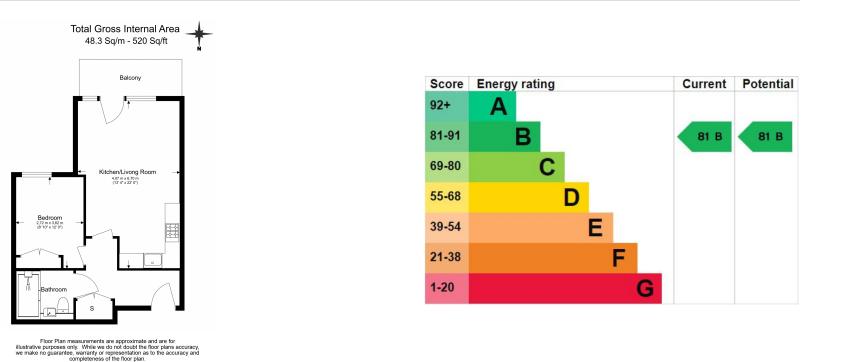

### **Property features**

Selection of Amenities | Brand New Apartment | Private Balcony | Tastefully Furnished | Situated within Beaufort Park, Colindale NW9 | EPC-B | 24 Hour Estate Management | Water rates included | Fee Gym, Swimming Pool, Spa and Jacuzzi | 0.4 miles to Colindale Underground Station