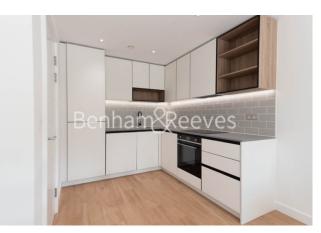

## 🛋 1 Bedroom 🖼 1 Bathroom 🕮 Furnished

Luxurious apartment situated in a desirable development in North West London, with excellent security and amenities on site. Ideally located a short walk (0.4 miles) from Colindale Underground Station (Northern Line).

### **Property features**

Selection of Amenities | Brand New Apartment | Private Balcony | Tastefully Furnished | Situated within Beaufort Park, Colindale NW9 | EPC-B | 24 Hour Estate Management | Water rates included | Fee Gym, Swimming Pool, Spa and Jacuzzi | 0.4 miles to Colindale Underground Station