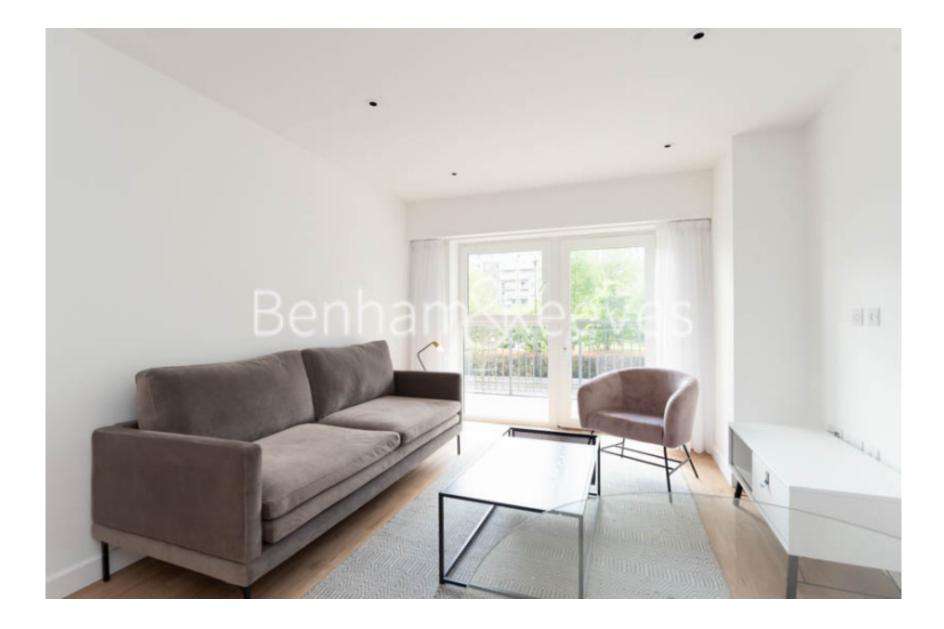

## 🛋 1 Bedroom 🖼 1 Bathroom 🕮 Furnished

Luxurious apartment situated in a desirable development in North West London, with excellent security and amenities on site. Ideally located a short walk (0.4 miles) from Colindale Underground Station (Northern Line).

### **Property features**

Selection of Amenities | Brand New Apartment | Private Balcony | Tastefully Furnished | Situated within Beaufort Park, Colindale NW9 | EPC-B | 24 Hour Estate Management | Water rates included | Fee Gym, Swimming Pool, Spa and Jacuzzi | 0.4 miles to Colindale Underground Station