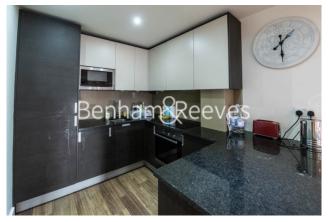

**Boulevard Drive, Colindale, NW9** 

£393 per week, £1,703 per month + fees

**■** 1 Bedroom

☐ 1 Bathroom ☐ Furnished

"\*\*ON SITE AGENT\*\*

Stylish 1st floor Manhattan style apartment with excellent security and residents' amenities situated in a desirable development in North West London. Conveniently located a brief walk from Colindale Underground Station (Northern Line) EPC - C

## **Property features**

Selection of Amenities On-site | Well Tended Communal Gardens | Private Balcony | Tastefully Furnished | Situated within Beaufort Park, Colindale NW9 | EPC-C | Modern Apartment | Water Rates Included | Gym, Swimming Pool, Spa and Jacuzzi | 0.4 miles to Colindale Underground **Station** 