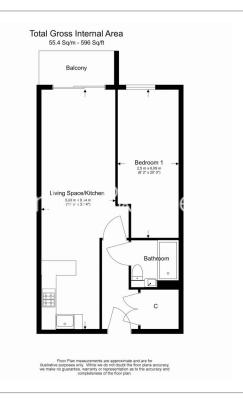

**Boulevard Drive, Colindale, NW9** 

£393 per week, £1,703 per month + fees

**■** 1 Bedroom

☐ 1 Bathroom ☐ Furnished

"\*\*ON SITE AGENT\*\*

Stylish 1st floor Manhattan style apartment with excellent security and residents' amenities situated in a desirable development in North West London. Conveniently located a brief walk from Colindale Underground Station (Northern Line) EPC - C

## **Property features**

Selection of Amenities On-site | Well Tended Communal Gardens | Private Balcony | Tastefully Furnished | Situated within Beaufort Park, Colindale NW9 | EPC-C | Modern Apartment | Water Rates Included | Gym, Swimming Pool, Spa and Jacuzzi | 0.4 miles to Colindale Underground **Station** 