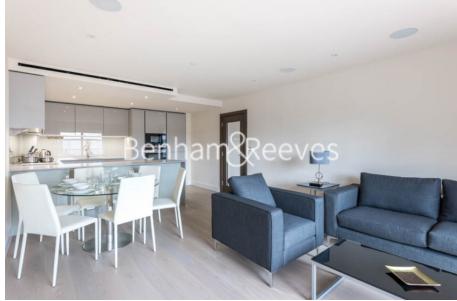

## 🛋 3 Bedrooms 🖼 2 Bathrooms 🖙 Furnished

\*\*ON SITE AGENT\*\*

Contemporary 6th floor apartment offering a secure underground parking space situated within a desirable development in Northwest London 0.4 miles from Colindale Underground Station (Northern Line).EPC – C

### **Property features**

Selection of Amenities On-site | Well Tended Communal Gardens | Private Balcony | Tastefully Furnished | Situated within Beaufort Park, Colindale NW9 | EPC-C | Fee Gym, Swimming Pool, Spa and Jacuzzi | 24 Hour Estate Management | Secure Underground Unallocated Parking | 0.4 miles to Colindale Underground Station