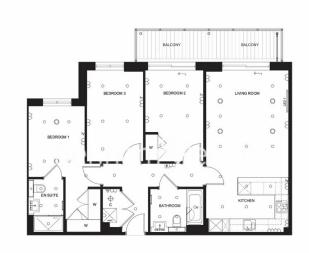

### 00766-33CH.NW9 - 6th floor

| Living Space | 3.89m x 7.64m | 12' 9" x 25' 1" |
|--------------|---------------|-----------------|
| Bedroom 1    | 2.66m x 3.35m | 8' 9" x 11' 0"  |
| Bedroom 2    | 2.73m x 4.31m | 9'0" x 14' 2"   |
| Bedroom 3    | 2.66m x 4.31m | 8'9" x 14' 2"   |