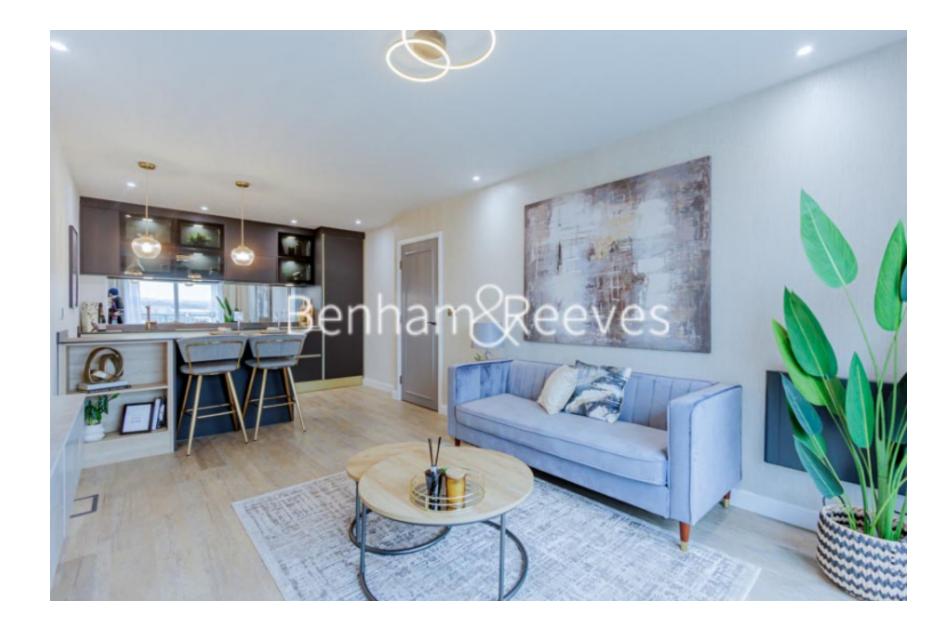

## Heritage Avenue, Colindale, NW9

£485 per week, £2,100 per month + fees

## 🛋 2 Bedrooms 🖼 1 Bathroom 🕮 Furnished

\*\*ON SITE AGENT\*\*

Luxurious 6th floor apartment, with secure underground parking space, situated within a desirable development, with a host of onsite amenities, in North West London. Perfectly located 0.4 miles by foot from Colindale Underground Station (Northern Line) EPC - B

### **Property features**

Selection of Amenities On-site | Well Tended Communal Gardens | Private Balcony | Tastefully Furnished | Situated within Beaufort Park, Colindale NW9 | EPC-B | Available to rent from July 2024 | 24 Hour Estate Management | Secure Underground Unallocated Parking | Nearby Colindale Underground Station