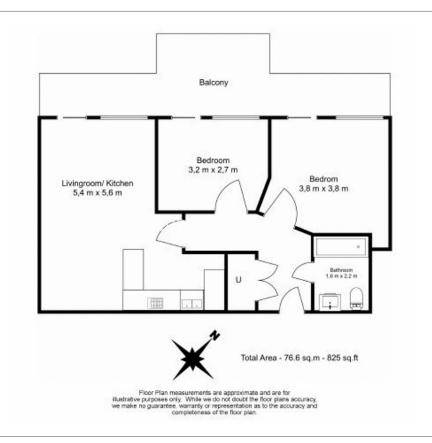

Aerodrome Road, Colindale, NW9

£450 per week, £1,950 per month + fees

■ 2 Bedrooms ■ 1 Bathroom ■ Furnished

A tastefully presented apartment situated within a desirable development in North West London. Residents benefit from access to a secure underground parking space, a large private balcony, and a range of on-site facilities. A brief walk from Colindale Underground Station (Northern Line)

## **Property features**

Selection of Amenities On-site | Well Tended Communal Gardens | Private Balcony | Tastefully Furnished | Situated within Beaufort Park, Colindale NW9 | EPC-C | 24 Hour Estate Management | Secure Underground Unallocated Parking | Fee Gym, Swimming Pool, Spa and Jacuzzi | 0.4 miles to Colindale Underground Station