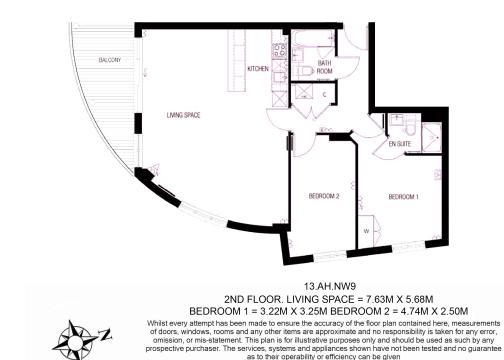

## **Boulevard Drive, Colindale, NW9**

£462 per week, £2,000 per month + fees

Made with Metropix @2016