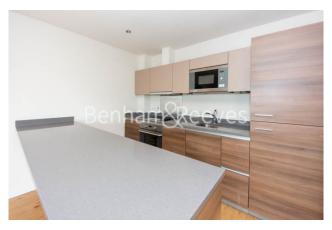

**Boulevard Drive, Colindale, NW9** 

£462 per week, £2,000 per month + fees

□ 2 Bedrooms □ 2 Bathrooms □ Furnished

High-standard apartment set on the second floor of Ascent House with magnificent entrance halls, common halls, entrance doors and hallways in the desirable Beaufort Park development in North West London.

## **Property features**

Selection of Amenities On-site | Well Tended Communal Gardens | Private Balcony | Tastefully Furnished | Situated within Beaufort Park, Colindale NW9 | EPC-D | 24 Hour Estate Management | Secure Underground Unallocated Parking | Fee Gym, Swimming Pool, Spa and Jacuzzi | 0.4 miles to Colindale Underground Station