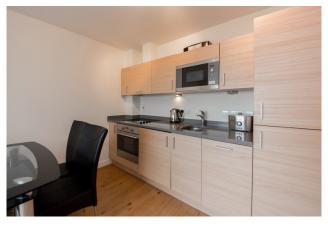

Heritage Avenue, Colindale, NW9

£369 per week, £1,600 per month + fees

■ 1 Bedroom ■ 1 Bathroom ■ Furnished

\*\*ON SITE AGENT\*\*

CONTEMPORARY apartment offering an OPEN PLAN living area with a FITTED KITCHEN leading onto a PRIVATE BALCONY, as well as a DOUBLE BEDROOM and shower room, a SECURE UNDERGROUND PARKING, RESIDENTS GYM & SPA (FREE) and much more...