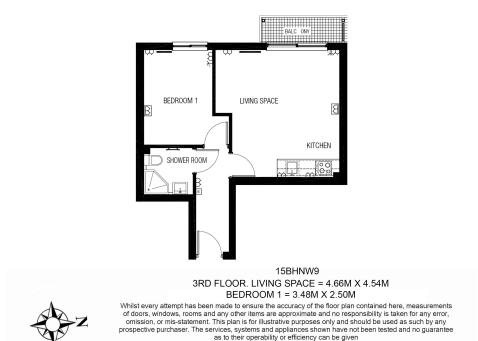

## Heritage Avenue, Colindale, NW9

£369 per week, £1,600 per month + fees

Made with Metropix ©2016