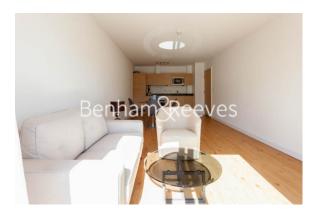

Heritage Avenue, Colindale, NW9

£370 per week, £1,603 per month + fees

■ 1 Bedroom ■ 1 Bathroom ■ Furnished

\*\*ON SITE AGENT\*\*

Contemporary 3rd floor apartment situated in a desirable development in North West London with excellent facilities onsite. An ideal 5-minute walk )0.4 miles) from Colindale underground station (Northern line). EPC-B

## **Property features**

Selection of Amenities On-site | Well Tended Communal Gardens | Private Balcony | Tastefully Furnished | Situated within Beaufort Park, Colindale NW9 | EPC-C | 24 Hour Estate Management | Water rates included | Free resident's gym, swimming pool, spa and jacuzzi | 0.4 miles to Colindale Underground Station