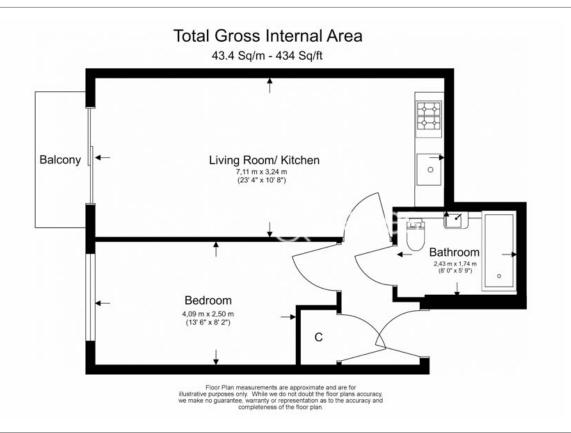

## **Property features**

Selection of Amenities On-site | Well Tended Communal Gardens | Private Balcony | Tastefully Furnished | Situated within Beaufort Park, Colindale NW9 | EPC-C | 24 Hour Estate Management | Water rates included | Free resident's gym, swimming pool, spa and jacuzzi | 0.4 miles to Colindale Underground Station