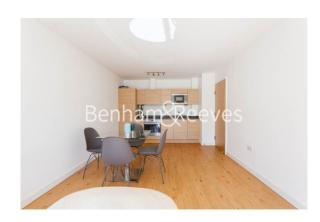

Heritage Avenue, Colindale, NW9

£370 per week, £1,603 per month + fees

■ 1 Bedroom ■ 1 Bathroom ■ Furnished

\*\*ON SITE AGENT\*\*

Contemporary 3rd floor apartment situated in a desirable development in North West London with excellent facilities onsite. An ideal 5-minute walk )0.4 miles) from Colindale underground station (Northern line). EPC-B

## **Property features**

Selection of Amenities On-site | Well Tended Communal Gardens | Private Balcony | Tastefully Furnished | Situated within Beaufort Park, Colindale NW9 | EPC-C | 24 Hour Estate Management | Water rates included | Free resident's gym, swimming pool, spa and jacuzzi | 0.4 miles to Colindale Underground Station