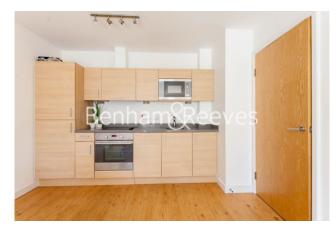

Heritage Avenue, Colindale, NW9

£370 per week, £1,603 per month + fees

■ 1 Bedroom ■ 1 Bathroom ■ Furnished

\*\*ON SITE AGENT\*\*

Contemporary 3rd floor apartment situated in a desirable development in North West London with excellent facilities onsite. An ideal 5-minute walk )0.4 miles) from Colindale underground station (Northern line). EPC-B

## **Property features**

Selection of Amenities On-site | Well Tended Communal Gardens | Private Balcony | Tastefully Furnished | Situated within Beaufort Park, Colindale NW9 | EPC-C | 24 Hour Estate Management | Water rates included | Free resident's gym, swimming pool, spa and jacuzzi | 0.4 miles to Colindale Underground Station