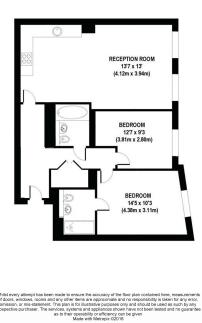

## **Britton Apartments, Cock Lane, EC1A**

£750 per week, £3,250 per month + fees

102CS.EC1A - 1st Floor

Approx gross internal Area: 800sq/ft - 74sq/m