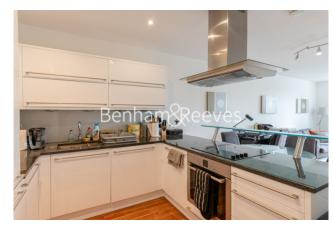

## **Property features**

Two Bedrooms | Two Bathrooms | Open Plan Reception | Furnished | Designer Kitchen | EPC-B | Wood Floors | Floor To Ceiling Windows | Daytime Building Porter | Nearby Covent Garden