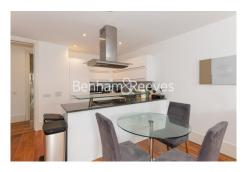

## **Property features**

Two Bedrooms | Two Bathrooms | Open Plan Reception | Furnished | Designer Kitchen | EPC-B | Wood Floors | Floor To Ceiling Windows | Daytime Building Porter | Nearby Covent Garden