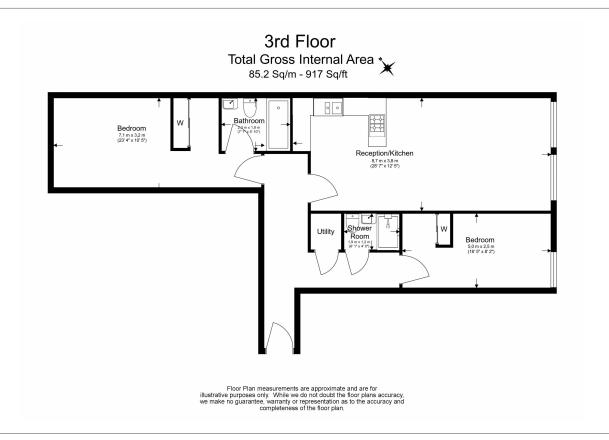

## **Property features**

Two Bedrooms | Two Bathrooms | Open Plan Reception | Furnished | Designer Kitchen | EPC-B | Wood Floors | Floor To Ceiling Windows | Daytime Building Porter | Nearby Covent Garden