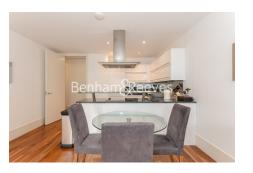

## **Property features**

Two Bedrooms | Two Bathrooms | Open Plan Reception | Furnished | Designer Kitchen | EPC-B | Wood Floors | Floor To Ceiling Windows | Daytime Building Porter | Nearby Covent Garden