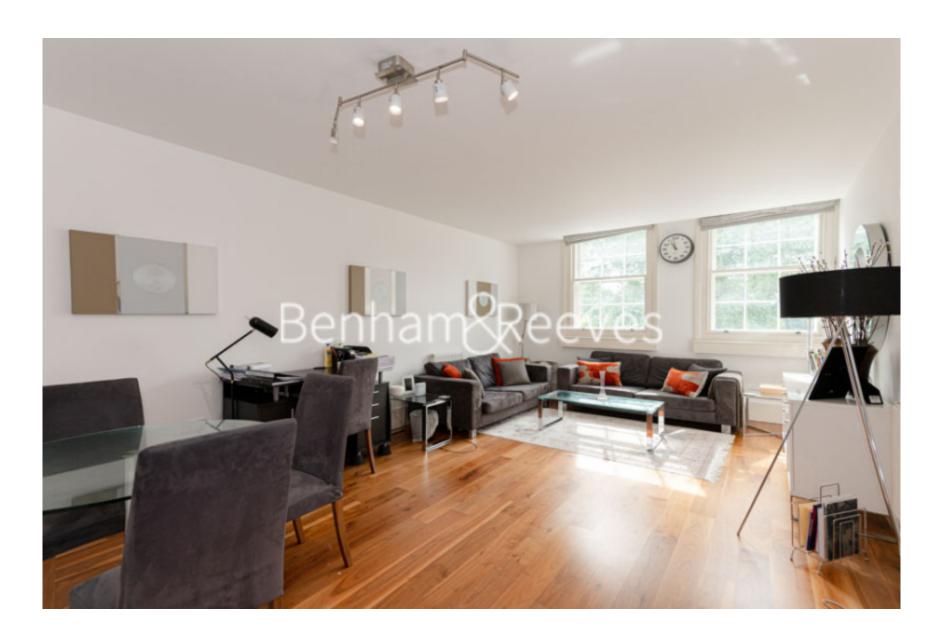

Theobalds Road, City, WC1X

£1,000 per week, £4,333 per month + fees

Smart and contemporary apartment situated within a period building conversion on Theobalds Road, close to Chancery Lane, Holborn and Bloomsbury.

## **Property features**

Two Bedrooms | Two Bathrooms | Open Plan Reception | Furnished | Designer Kitchen | EPC-B | Wood Floors | Floor To Ceiling Windows | Daytime Building Porter | Nearby Covent Garden