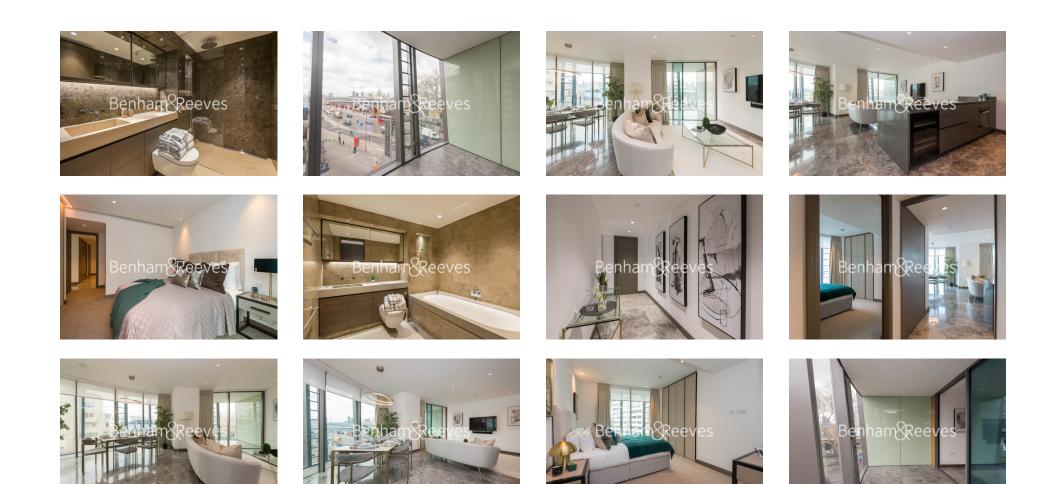

## 🛋 2 Bedrooms 🖼 2 Bathrooms 👄 Furnished

Luxury apartment situated within a highly prestigious development on The Southbank. Located within a short walk of The City and easy reach of The West End and Canary Wharf.

### **Property features**

Two Bedroom luxury interior designed apartment | Large bedrooms with feature lighting and integrated storage | Underfloor heating & comfort cooling | Home automation - feature and mood lighting control | Wall mounted Sonos SoundBar system & flat screen TV | EPC-B | Residents pool and spa, gym, cinema and wine tasting room | Executive Lounge on 32nd floor with exceptional views | Sky garden & a dedicated 24h concierge | Moments from the Southbank, short walk to the City