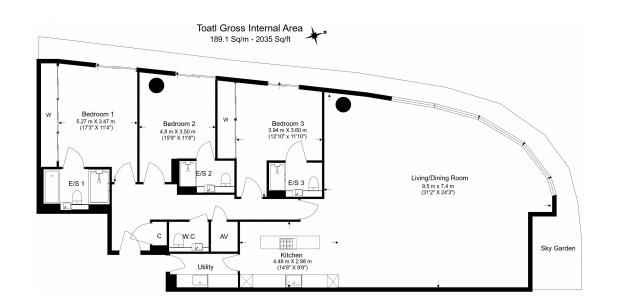

## One Blackfriars Road, City, SE1

£2,539 per week, £11,002 per month + fees

×

Floor Plan measurements are approximate and are for illustrative purposes only. While we do not doubt the floor plans accuracy, we make no guarantee, warranty or representation as to the accuracy and completeness of the floor plan.