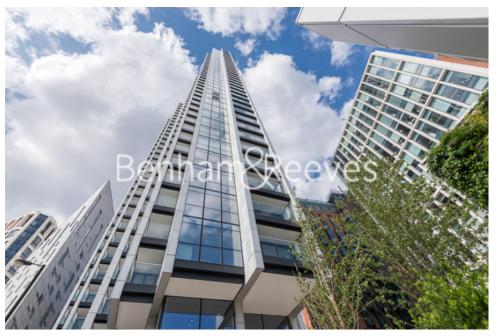

Atlas Building, City Road, EC1V £923 per week, £4,000 per month + fees

■ 2 Bedrooms ■ 2 Bathrooms ■ Furnished

Stunning air-conditioned apartment situated within a sought-after development with a host of luxury facilities, located minutes from the Old Street underground and short walk of The City, Shoreditch, and Hoxton.

## **Atlas Building, City Road, EC1V**

£923 per week, £4,000 per month + fees