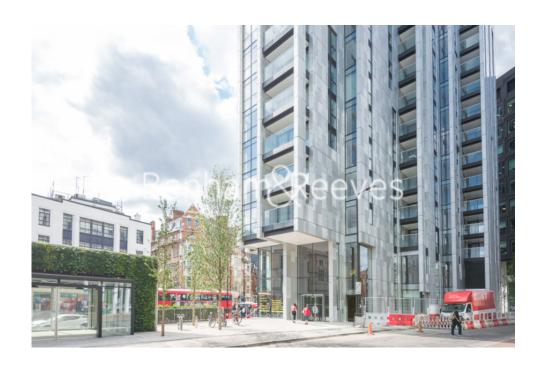

Atlas Building, City Road, EC1V £923 per week, £4,000 per month + fees

■ 2 Bedrooms ■ 2 Bathrooms ■ Furnished

Stunning air-conditioned apartment situated within a sought-after development with a host of luxury facilities, located minutes from the Old Street underground and short walk of The City, Shoreditch, and Hoxton.

## **Atlas Building, City Road, EC1V**

£923 per week, £4,000 per month + fees