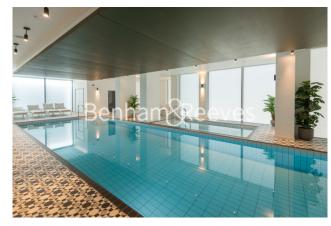

## **Property features**

Modern 2 Bedroom Apartment | Bespoke bathroom & En-suite Wet Room | Open Plan Reception | Fully Fitted Kitchen | Furnished | EPC-B | Dedicated 24-hour Concierge, swimming pool, sauna, spa, gym | Walking distance from Shoreditch | Excellent Transport links Nearby | Nearby Old Street station