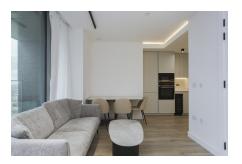

**Bollinder Place, City Road, EC1V** 

£785 per week, £3,400 per month + fees

□ 1 Bedroom □ 1 Bathroom □ Furnished

Beautiful apartment set on a higher floor with breathtaking panoramic view of London from the private balcony and exclusive resident facilities. A ten minute walk from Angel and Old Street underground stations.

## **Property features**

Brand new 1bedroom apartment with private balcony | Beautiful Panoramic view of London | Fully equipped integrated modern fitted kitchen | Spacious bedroom with large floor to ceiling wardrobe | Modern bathroom with bath tub | EPC-B | Underfloor heating and comfort cooling | 24h concierge, high speed lift | Gym, 20m swimming pool, jacuzzi, sauna, steam, lounge | Walking distance to both Angel and Old Street underground st