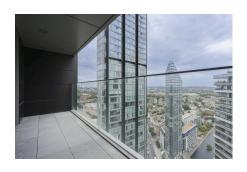

**Bollinder Place, City Road, EC1V** 

£785 per week, £3,400 per month + fees

□ 1 Bedroom □ 1 Bathroom □ Furnished

Beautiful apartment set on a higher floor with breathtaking panoramic view of London from the private balcony and exclusive resident facilities. A ten minute walk from Angel and Old Street underground stations.

## **Property features**

Brand new 1bedroom apartment with private balcony | Beautiful Panoramic view of London | Fully equipped integrated modern fitted kitchen | Spacious bedroom with large floor to ceiling wardrobe | Modern bathroom with bath tub | EPC-B | Underfloor heating and comfort cooling | 24h concierge, high speed lift | Gym, 20m swimming pool, jacuzzi, sauna, steam, lounge | Walking distance to both Angel and Old Street underground st