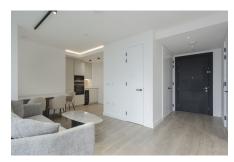

## **Property features**

Brand new 1bedroom apartment with private balcony | Beautiful Panoramic view of London | Fully equipped integrated modern fitted kitchen | Spacious bedroom with large floor to ceiling wardrobe | Modern bathroom with bath tub | EPC-B | Underfloor heating and comfort cooling | 24h concierge, high speed lift | Gym, 20m swimming pool, jacuzzi, sauna, steam, lounge | Walking distance to both Angel and Old Street underground st