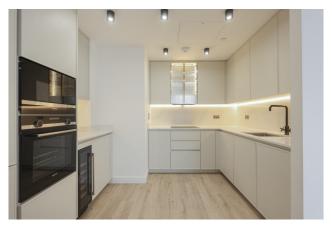

## **Property features**

Brand new 1bedroom apartment with private balcony | Beautiful Panoramic view of London | Fully equipped integrated modern fitted kitchen | Spacious bedroom with large floor to ceiling wardrobe | Modern bathroom with bath tub | EPC-B | Underfloor heating and comfort cooling | 24h concierge, high speed lift | Gym, 20m swimming pool, jacuzzi, sauna, steam, lounge | Walking distance to both Angel and Old Street underground st