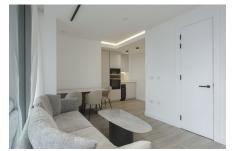

**Bollinder Place, City Road, EC1V** 

£785 per week, £3,400 per month + fees

□ 1 Bedroom □ 1 Bathroom □ Furnished

Beautiful apartment set on a higher floor with breathtaking panoramic view of London from the private balcony and exclusive resident facilities. A ten minute walk from Angel and Old Street underground stations.

## **Property features**

Brand new 1bedroom apartment with private balcony | Beautiful Panoramic view of London | Fully equipped integrated modern fitted kitchen | Spacious bedroom with large floor to ceiling wardrobe | Modern bathroom with bath tub | EPC-B | Underfloor heating and comfort cooling | 24h concierge, high speed lift | Gym, 20m swimming pool, jacuzzi, sauna, steam, lounge | Walking distance to both Angel and Old Street underground st