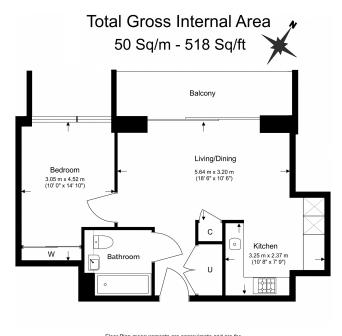

## **Bollinder Place, City Road, EC1V**

£785 per week, £3,400 per month + fees

Floor Plan measurements are approximate and are for illustrative purposes only. While we do not doubt the floor plans accuracy, we make no guarantee, warranty or representation as to the accuracy and