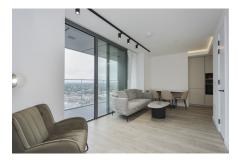

**Bollinder Place, City Road, EC1V** 

£785 per week, £3,400 per month + fees

□ 1 Bedroom □ 1 Bathroom □ Furnished

Beautiful apartment set on a higher floor with breathtaking panoramic view of London from the private balcony and exclusive resident facilities. A ten minute walk from Angel and Old Street underground stations.

## **Property features**

Brand new 1bedroom apartment with private balcony | Beautiful Panoramic view of London | Fully equipped integrated modern fitted kitchen | Spacious bedroom with large floor to ceiling wardrobe | Modern bathroom with bath tub | EPC-B | Underfloor heating and comfort cooling | 24h concierge, high speed lift | Gym, 20m swimming pool, jacuzzi, sauna, steam, lounge | Walking distance to both Angel and Old Street underground st