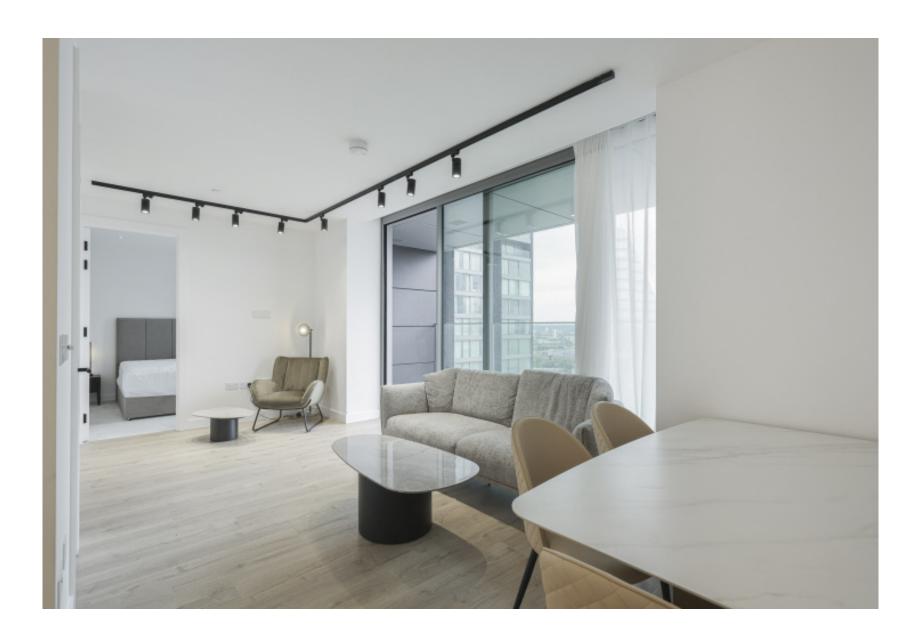

**Bollinder Place, City Road, EC1V** 

£785 per week, £3,400 per month + fees

□ 1 Bedroom □ 1 Bathroom □ Furnished

Beautiful apartment set on a higher floor with breathtaking panoramic view of London from the private balcony and exclusive resident facilities. A ten minute walk from Angel and Old Street underground stations.

## **Property features**

Brand new 1bedroom apartment with private balcony | Beautiful Panoramic view of London | Fully equipped integrated modern fitted kitchen | Spacious bedroom with large floor to ceiling wardrobe | Modern bathroom with bath tub | EPC-B | Underfloor heating and comfort cooling | 24h concierge, high speed lift | Gym, 20m swimming pool, jacuzzi, sauna, steam, lounge | Walking distance to both Angel and Old Street underground st