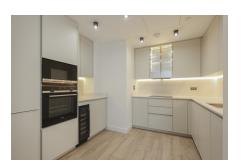

## **Property features**

Brand new 1bedroom apartment with private balcony | Beautiful Panoramic view of London | Fully equipped integrated modern fitted kitchen | Spacious bedroom with large floor to ceiling wardrobe | Modern bathroom with bath tub | EPC-B | Underfloor heating and comfort cooling | 24h concierge, high speed lift | Gym, 20m swimming pool, jacuzzi, sauna, steam, lounge | Walking distance to both Angel and Old Street underground st