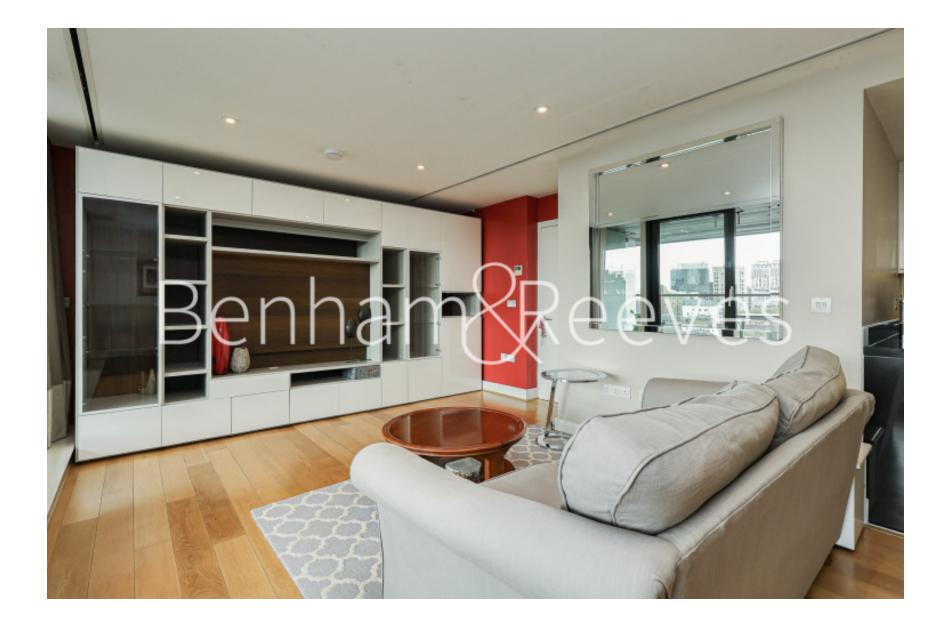

### **Property features**

Luxury 2 Bedroom Penthouse Apartment | Air Conditioning, Floor To Ceiling Windows & Wood Floors | Bright Reception With Large South Facing Balcony | Fitted Semi Open Plan Kitchen W/ Fully Integrated Appliances | 2 Double Bedrooms Well Equipped Including Wardrobes | EPC-C | Bespoke En Suite Shower Wet Room & Family Size Bathroom | 24hr Concierge, Communal Water Garden & Parking Available | Easy Reach Of The City, Canary Wharf & The West End | Short Walk To Aldgate East & Tower Hill Underground