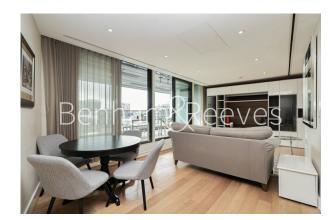

### 🛋 2 Bedrooms 🛛 🛱 2 Bathrooms 🕮 Furnished

Luxury air conditioned penthouse apartment set within a purpose-built residential development in Aldgate East located within a short walk of The City and minutes from amenities and transport links.

### **Property features**

Luxury 2 Bedroom Penthouse Apartment | Air Conditioning, Floor To Ceiling Windows & Wood Floors | Bright Reception With Large South Facing Balcony | Fitted Semi Open Plan Kitchen W/ Fully Integrated Appliances | 2 Double Bedrooms Well Equipped Including Wardrobes | EPC-C | Bespoke En Suite Shower Wet Room & Family Size Bathroom | 24hr Concierge, Communal Water Garden & Parking Available | Easy Reach Of The City, Canary Wharf & The West End | Short Walk To Aldgate East & Tower Hill Underground