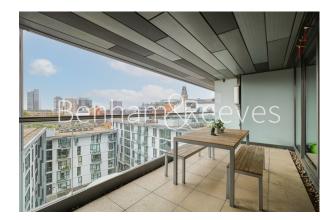

### 🛋 2 Bedrooms 🛛 🛱 2 Bathrooms 🕮 Furnished

Luxury air conditioned penthouse apartment set within a purpose-built residential development in Aldgate East located within a short walk of The City and minutes from amenities and transport links.

### **Property features**

Luxury 2 Bedroom Penthouse Apartment | Air Conditioning, Floor To Ceiling Windows & Wood Floors | Bright Reception With Large South Facing Balcony | Fitted Semi Open Plan Kitchen W/ Fully Integrated Appliances | 2 Double Bedrooms Well Equipped Including Wardrobes | EPC-C | Bespoke En Suite Shower Wet Room & Family Size Bathroom | 24hr Concierge, Communal Water Garden & Parking Available | Easy Reach Of The City, Canary Wharf & The West End | Short Walk To Aldgate East & Tower Hill Underground