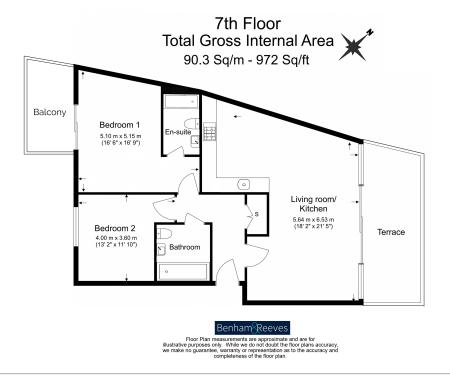

### 🛋 2 Bedrooms 🛛 🛱 2 Bathrooms 🕮 Furnished

Luxury air conditioned penthouse apartment set within a purpose-built residential development in Aldgate East located within a short walk of The City and minutes from amenities and transport links.

### **Property features**

Luxury 2 Bedroom Penthouse Apartment | Air Conditioning, Floor To Ceiling Windows & Wood Floors | Bright Reception With Large South Facing Balcony | Fitted Semi Open Plan Kitchen W/ Fully Integrated Appliances | 2 Double Bedrooms Well Equipped Including Wardrobes | EPC-C | Bespoke En Suite Shower Wet Room & Family Size Bathroom | 24hr Concierge, Communal Water Garden & Parking Available | Easy Reach Of The City, Canary Wharf & The West End | Short Walk To Aldgate East & Tower Hill Underground