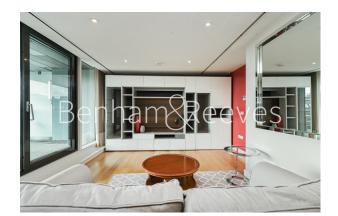

### 🛋 2 Bedrooms 🛛 🛱 2 Bathrooms 🕮 Furnished

Luxury air conditioned penthouse apartment set within a purpose-built residential development in Aldgate East located within a short walk of The City and minutes from amenities and transport links.

### **Property features**

Luxury 2 Bedroom Penthouse Apartment | Air Conditioning, Floor To Ceiling Windows & Wood Floors | Bright Reception With Large South Facing Balcony | Fitted Semi Open Plan Kitchen W/ Fully Integrated Appliances | 2 Double Bedrooms Well Equipped Including Wardrobes | EPC-C | Bespoke En Suite Shower Wet Room & Family Size Bathroom | 24hr Concierge, Communal Water Garden & Parking Available | Easy Reach Of The City, Canary Wharf & The West End | Short Walk To Aldgate East & Tower Hill Underground