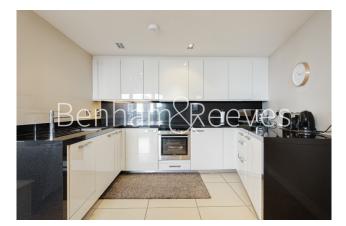

### **Property features**

Luxury 2 Bedroom Penthouse Apartment | Air Conditioning, Floor To Ceiling Windows & Wood Floors | Bright Reception With Large South Facing Balcony | Fitted Semi Open Plan Kitchen W/ Fully Integrated Appliances | 2 Double Bedrooms Well Equipped Including Wardrobes | EPC-C | Bespoke En Suite Shower Wet Room & Family Size Bathroom | 24hr Concierge, Communal Water Garden & Parking Available | Easy Reach Of The City, Canary Wharf & The West End | Short Walk To Aldgate East & Tower Hill Underground