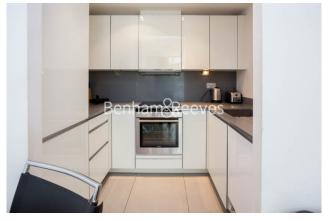

## **Property features**

Well Proportioned One Bedroom Apartment | Open Plan Reception with Balcony | Fitted Kitchen With Integrated Appliances | Well Equipped Bedroom | Bepsoke Bathroom | EPC-C | Wood Floors, Full Length Windows & 24hr Concierge | Close To Spitalfields, Brick Lane & Shoreditch | Short Walk To The City & Easy Reach Of Canary Wharf | Tower Hill, Tower Gateway DLR & Aldgate East **Stations** 