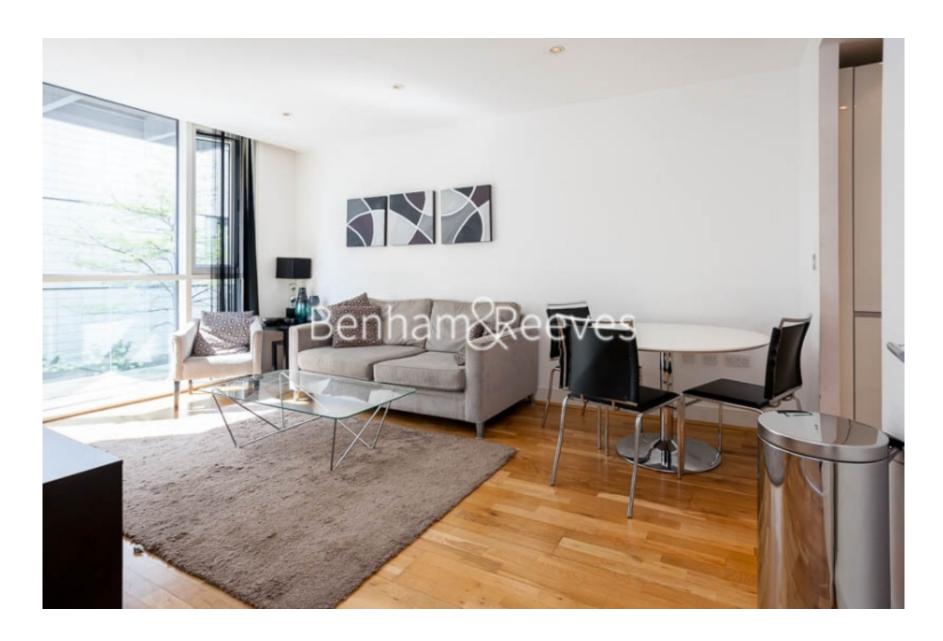

**Times Square, City Quarter, E1** 

£600 per week, £2,600 per month + fees

■ 1 Bedroom ■ 1 Bathroom ■ Furnished

Smart one-bedroom apartment set in a purpose-built development within a short walk of the city, Spitalfields and close to The Underground and DLR.

## **Property features**

Well Proportioned One Bedroom Apartment | Open Plan Reception with Balcony | Fitted Kitchen With Integrated Appliances | Well Equipped Bedroom | Bepsoke Bathroom | EPC-C | Wood Floors, Full Length Windows & 24hr Concierge | Close To Spitalfields, Brick Lane & Shoreditch | Short Walk To The City & Easy Reach Of Canary Wharf | Tower Hill, Tower Gateway DLR & Aldgate East **Stations** 