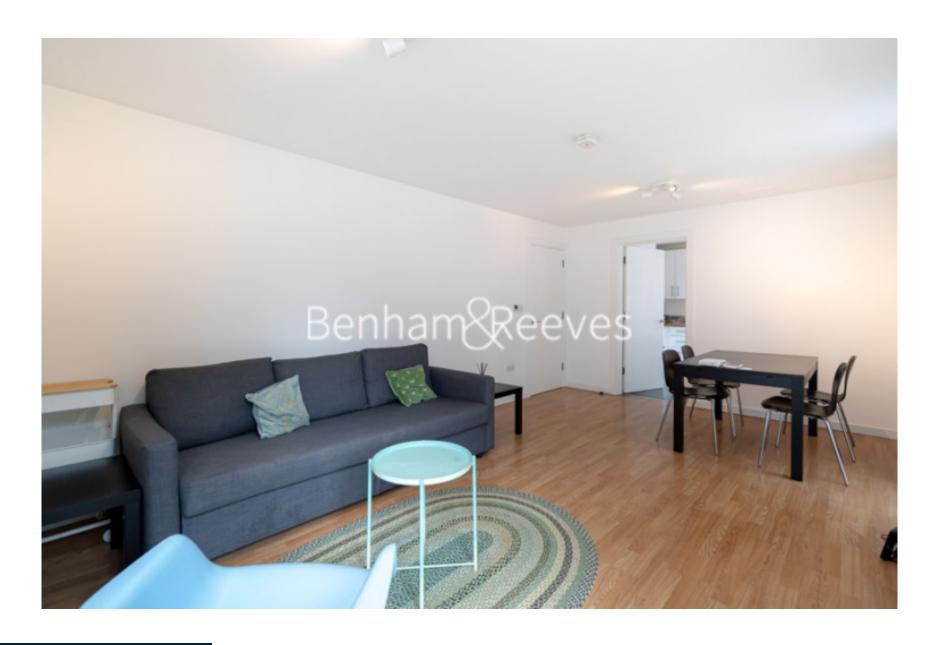

Killick Street, City, N1 £808 per week, £3,501 per month + fees ■ 2 Bedrooms 

■ 1 Bathroom 

■ Furnished

Bright and spacious furnished apartment situated in a modern building close to King's Cross St Pancras (Northern Piccadilly, Victoria, Metropolitan, Circle, Hammersmith, and City lines).

## **Property features**

Spacious 2 Bedroom Apartment | Family size bathroom | Open Plan Living Space | Separate kitchen with integrated appliances | Furnished | EPC-B | Modern kitchen | Close to Amenities | Excellent Transport links Nearby