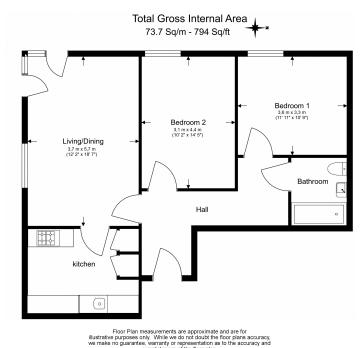

## Killick Street, City, N1

£808 per week, £3,501 per month + fees

we make no guarantee, warranty or representation as to the accuracy a completeness of the floor plan.