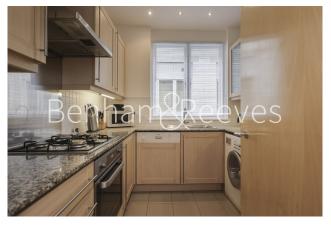

## **Property features**

Two Bedroom Apartment | Modern Bathroom & En-Suite Shower Room | Open-Plan Living Room | Separate Kitchen with Fitted Appliances | Furnished | EPC-C | Wooden Flooring throughout | Close to amenities | Blackfriars & City Thameslink Stations moments away