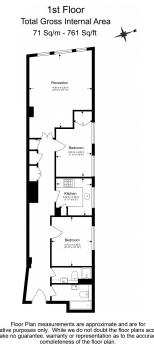

## **Bride Court, City, EC4Y**

£762 per week, £3,302 per month + fees

Score | Energy rating Current | Potential 92+ 81-91 69-80 75 C 70 C 55-68 39-54 21-38 1-20

Floor Plan measurements are approximate and are for illustrative purposes only. While we do not doubt the floor plans accuracy, we make no guarantee, warranty or representation as to the accuracy and