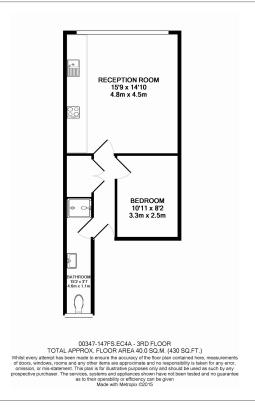

## **Property features**

Modern Studio Apartment | 1 Shower Room | Open Plan Living Space | Fitted Kitchen | Furnished | EPC-C | Air Conditioning | Fleet Street Moments Away | Excellent Transport links Nearby | Nearby St Paul's Tube Station