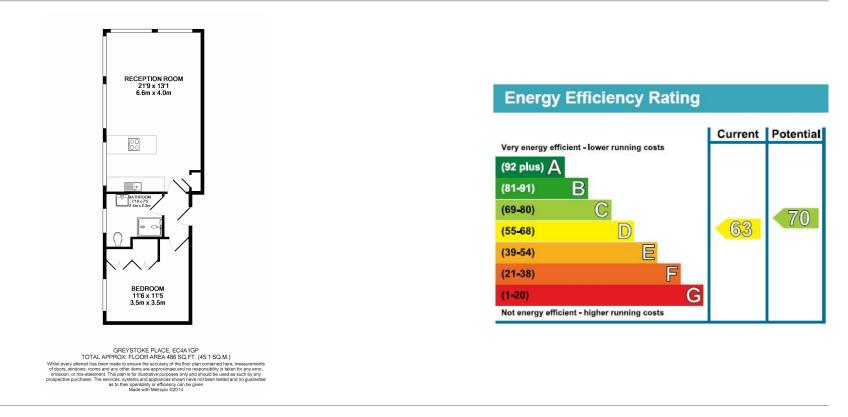

### **Property features**

One Bedroom | One Bathroom | Reception | Fitted Kitchen | Furnished | EPC-D | Wood Floors Throughout | Large Windows | Short Walk Of Holborn, Fleet Street & St Pauls | Chancery Lane Station (Central Line)