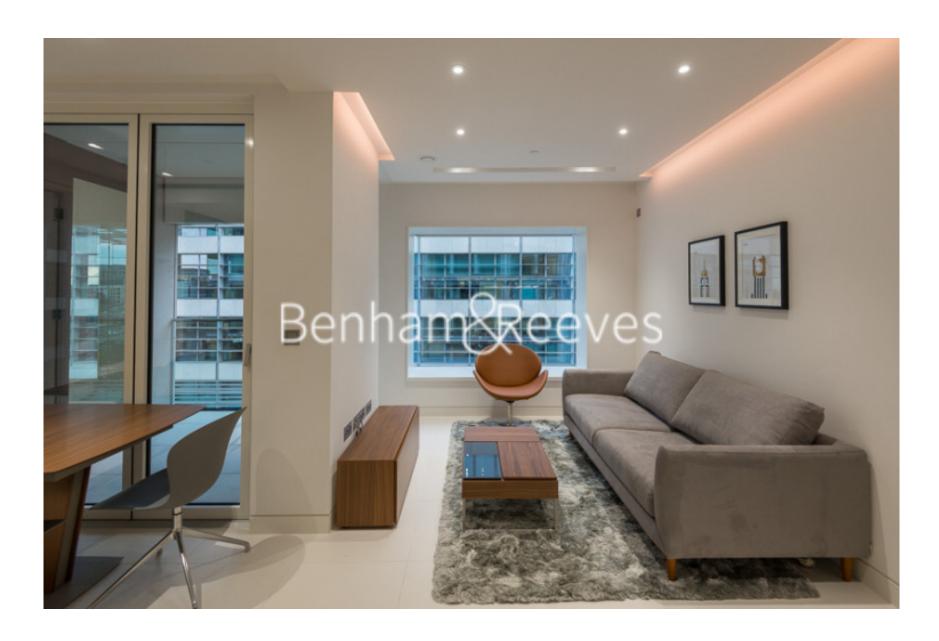

Water Lane, City, EC3R £831 per week, £3,600 per month + fees ■ 1 Bedroom ■ 1 Bathroom ■ Furnished

Luxury apartment situated within a coveted development close to Tower Bridge, the City of London, Tower Hill (Circle and District Line), Tower Gateway (DLR) and Monument (Northern, Circle & District line).

## **Property features**

One Bedroom | Bespoke Bathroom | High Quality Finish Throughout | Fitted Kitchen with High End Appliances | Furnished | EPC-B | 24 Hour Concierge, Gym, Pool, Cinema | Private Balcony | **Nearby Tower Hill and Monument Tube Stations** 