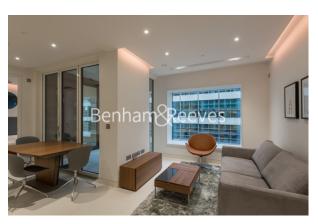

Water Lane, City, EC3R £831 per week, £3,600 per month + fees ■ 1 Bedroom ■ 1 Bathroom ■ Furnished

Luxury apartment situated within a coveted development close to Tower Bridge, the City of London, Tower Hill (Circle and District Line), Tower Gateway (DLR) and Monument (Northern, Circle & District line).

## **Property features**

One Bedroom | Bespoke Bathroom | High Quality Finish Throughout | Fitted Kitchen with High End Appliances | Furnished | EPC-B | 24 Hour Concierge, Gym, Pool, Cinema | Private Balcony | **Nearby Tower Hill and Monument Tube Stations** 