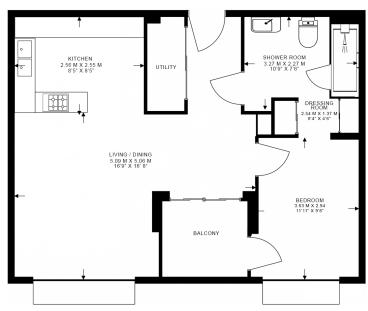

# Water Lane, City, EC3R

£831 per week, £3,600 per month + fees

Floor Plan measurements are approximate and are for illustrative purposes only. While we do not doubt the floor plans accuracy, we make no guarantee, warranty or representation as to the accuracy and completeness of the floor plan.