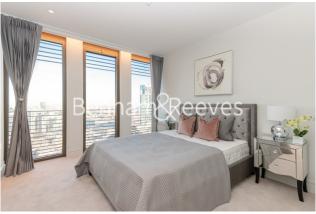

# ■ 1 Bedroom ■ 1 Bathroom ■ Furnished

Stunning 21st floor, furnished apartment situated in Europe's first Pan Pacific hotel, offering residents. access to its five-star amenities, designed by internationally renowned Yabu Pushelberg in the heart of The Square Mile. Liverpool Street Underground Station is a two-minute walk away, enabling fast connection to the Eurostar (11 mins), London City Airport (27 mins) and Heathrow (35 mins)

### **Property features**

Spacious 1 bedroom apartment | Bespoke bathroom | Open Plan Reception | Kitchen integrated with Miele appliances | Furnished | EPC-B | Dedicated 24-hour Concierge, swimming pool, sauna, spa, gym | Private lounge and terrace | Excellent Transport links Nearby | Walking distance from Liverpool Street Station