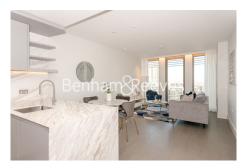

# ■ 1 Bedroom ■ 1 Bathroom ■ Furnished

Stunning 21st floor, furnished apartment situated in Europe's first Pan Pacific hotel, offering residents. access to its five-star amenities, designed by internationally renowned Yabu Pushelberg in the heart of The Square Mile. Liverpool Street Underground Station is a two-minute walk away, enabling fast connection to the Eurostar (11 mins), London City Airport (27 mins) and Heathrow (35 mins)

### **Property features**

Spacious 1 bedroom apartment | Bespoke bathroom | Open Plan Reception | Kitchen integrated with Miele appliances | Furnished | EPC-B | Dedicated 24-hour Concierge, swimming pool, sauna, spa, gym | Private lounge and terrace | Excellent Transport links Nearby | Walking distance from Liverpool Street Station