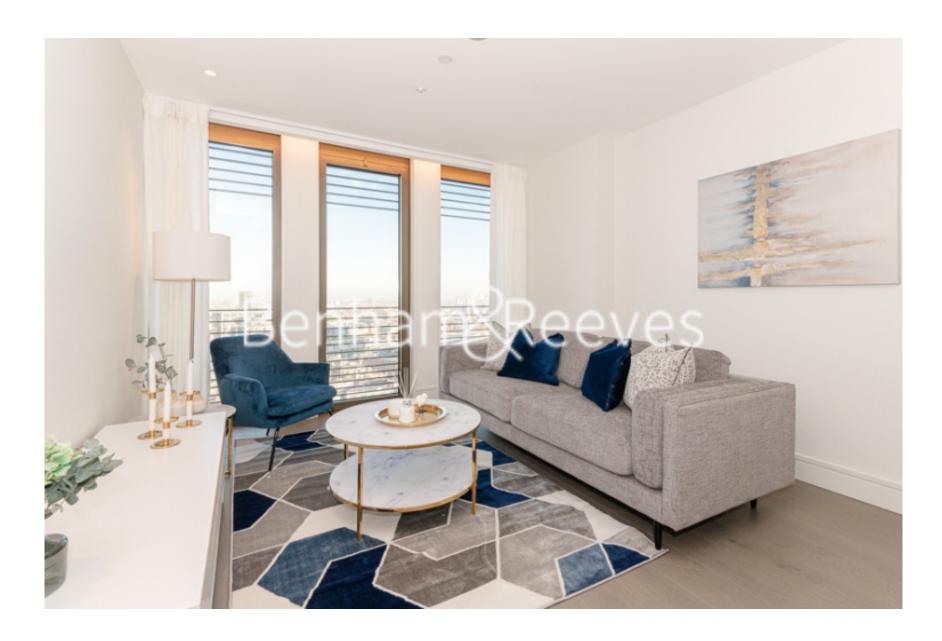

One Bishopsgate Plaza, City, EC3A

£1,000 per week, £4,333 per month + fees

# ■ 1 Bedroom ■ 1 Bathroom ■ Furnished

Stunning 21st floor, furnished apartment situated in Europe's first Pan Pacific hotel, offering residents. access to its five-star amenities, designed by internationally renowned Yabu Pushelberg in the heart of The Square Mile. Liverpool Street Underground Station is a two-minute walk away, enabling fast connection to the Eurostar (11 mins), London City Airport (27 mins) and Heathrow (35 mins)

### **Property features**

Spacious 1 bedroom apartment | Bespoke bathroom | Open Plan Reception | Kitchen integrated with Miele appliances | Furnished | EPC-B | Dedicated 24-hour Concierge, swimming pool, sauna, spa, gym | Private lounge and terrace | Excellent Transport links Nearby | Walking distance from Liverpool Street Station

## One Bishopsgate Plaza, City, EC3A

£1,000 per week, £4,333 per month + fees

21th Floor Approx gross internal area: 601sq/ft - 55.8sq/m