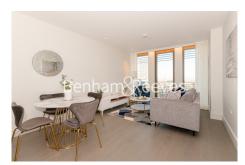

# ■ 1 Bedroom ■ 1 Bathroom ■ Furnished

Stunning 21st floor, furnished apartment situated in Europe's first Pan Pacific hotel, offering residents. access to its five-star amenities, designed by internationally renowned Yabu Pushelberg in the heart of The Square Mile. Liverpool Street Underground Station is a two-minute walk away, enabling fast connection to the Eurostar (11 mins), London City Airport (27 mins) and Heathrow (35 mins)

### **Property features**

Spacious 1 bedroom apartment | Bespoke bathroom | Open Plan Reception | Kitchen integrated with Miele appliances | Furnished | EPC-B | Dedicated 24-hour Concierge, swimming pool, sauna, spa, gym | Private lounge and terrace | Excellent Transport links Nearby | Walking distance from Liverpool Street Station