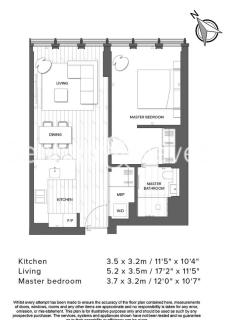

## One Bishopsgate Plaza, City, EC3A

£1,000 per week, £4,333 per month + fees

21th Floor Approx gross internal area: 601sq/ft - 55.8sq/m