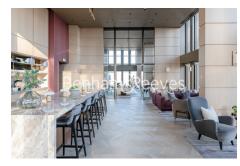

### **Property features**

Spacious 1 bedroom apartment | Bespoke bathroom | Open Plan Reception | Kitchen integrated with Miele appliances | Furnished | EPC-B | Dedicated 24-hour Concierge, swimming pool, sauna, spa, gym | Private lounge and terrace | Excellent Transport links Nearby | Walking distance from Liverpool Street Station