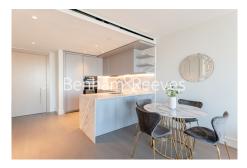

# ■ 1 Bedroom ■ 1 Bathroom ■ Furnished

Stunning 21st floor, furnished apartment situated in Europe's first Pan Pacific hotel, offering residents. access to its five-star amenities, designed by internationally renowned Yabu Pushelberg in the heart of The Square Mile. Liverpool Street Underground Station is a two-minute walk away, enabling fast connection to the Eurostar (11 mins), London City Airport (27 mins) and Heathrow (35 mins)

### **Property features**

Spacious 1 bedroom apartment | Bespoke bathroom | Open Plan Reception | Kitchen integrated with Miele appliances | Furnished | EPC-B | Dedicated 24-hour Concierge, swimming pool, sauna, spa, gym | Private lounge and terrace | Excellent Transport links Nearby | Walking distance from Liverpool Street Station