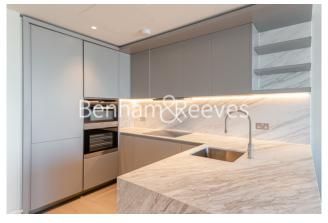

### **Property features**

Spacious 1 bedroom apartment | Bespoke bathroom | Open Plan Reception | Kitchen integrated with Miele appliances | Furnished | EPC-B | Dedicated 24-hour Concierge, swimming pool, sauna, spa, gym | Private lounge and terrace | Excellent Transport links Nearby | Walking distance from Liverpool Street Station