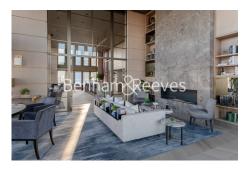

### **Property features**

Spacious 1 bedroom apartment | Bespoke bathroom | Open Plan Reception | Kitchen integrated with Miele appliances | Furnished | EPC-B | Dedicated 24-hour Concierge, swimming pool, sauna, spa, gym | Private lounge and terrace | Excellent Transport links Nearby | Walking distance from Liverpool Street Station