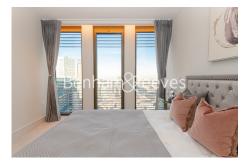

# ■ 1 Bedroom ■ 1 Bathroom ■ Furnished

Stunning 21st floor, furnished apartment situated in Europe's first Pan Pacific hotel, offering residents. access to its five-star amenities, designed by internationally renowned Yabu Pushelberg in the heart of The Square Mile. Liverpool Street Underground Station is a two-minute walk away, enabling fast connection to the Eurostar (11 mins), London City Airport (27 mins) and Heathrow (35 mins)

### **Property features**

Spacious 1 bedroom apartment | Bespoke bathroom | Open Plan Reception | Kitchen integrated with Miele appliances | Furnished | EPC-B | Dedicated 24-hour Concierge, swimming pool, sauna, spa, gym | Private lounge and terrace | Excellent Transport links Nearby | Walking distance from Liverpool Street Station