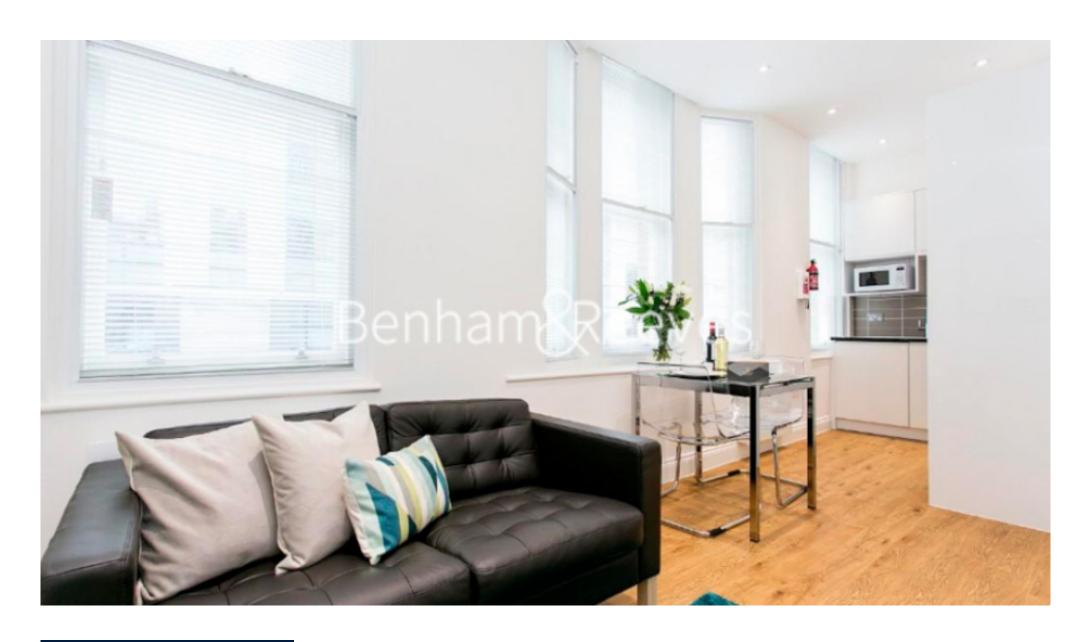

Wormwood Street, City, EC2M £462 per week, £2,002 per month + fees

□ 1 Bedroom □ 1 Bathroom □ Furnished

Well-presented, modern apartment set within a period building on the Eastern edge of the City. Minutes from Liverpool Staton.

## **Property features**

Modern One Bedroom Apartment | Family Size Bathroom | Open Plan Reception | Fully Equipped Kitchen | Furnished | EPC-D | Excellent Transport Links | Fitted Wardrobe Space | Liverpool Street Station nearby