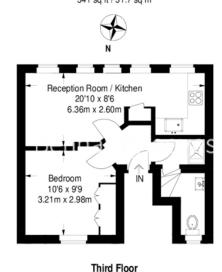

## wormwood Street

Approximate Gross Internal Area 341 sq ft / 31.7 sq m

Not to scale, for guidance only and must not be relied upon as a statement of fact.

All measurements and areas are approximate only and have been prepared in accordance with the current edition of the RICS Code of Measuring Practice.