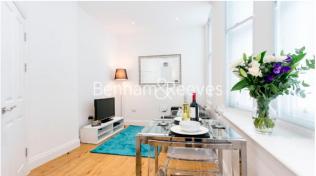

## **Property features**

Modern One Bedroom Apartment | Family Size Bathroom | Open Plan Reception | Fully Equipped Kitchen | Furnished | EPC-D | Excellent Transport Links | Fitted Wardrobe Space | Liverpool Street Station nearby