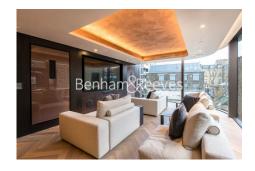

**Principal Tower, City, EC2A** 

£808 per week, £3,500 per month + fees

■ 1 Bedroom ■ 1 Bathroom ■ Furnished

Luxurious 19th floor apartment situated in one of London's most iconic residential development a brief walk from Shoreditch High Street Station.

## **Property features**

19th Floor one bedroom apartment | Bespoke bathroom | Open Plan Reception | Fitted Kitchen | Furnished | EPC-B | Dedicated 24-hour Concierge, swimming pool, sauna, spa, gym | Excellent Transport links Nearby | Fantastic views | Walking distance from Shoreditch