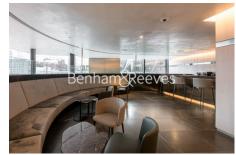

## **Property features**

19th Floor one bedroom apartment | Bespoke bathroom | Open Plan Reception | Fitted Kitchen | Furnished | EPC-B | Dedicated 24-hour Concierge, swimming pool, sauna, spa, gym | Excellent Transport links Nearby | Fantastic views | Walking distance from Shoreditch