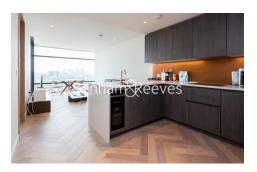

## **Property features**

19th Floor one bedroom apartment | Bespoke bathroom | Open Plan Reception | Fitted Kitchen | Furnished | EPC-B | Dedicated 24-hour Concierge, swimming pool, sauna, spa, gym | Excellent Transport links Nearby | Fantastic views | Walking distance from Shoreditch