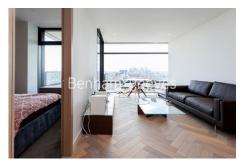

**Principal Tower, City, EC2A** 

£808 per week, £3,500 per month + fees

■ 1 Bedroom ■ 1 Bathroom ■ Furnished

Luxurious 19th floor apartment situated in one of London's most iconic residential development a brief walk from Shoreditch High Street Station.

## **Property features**

19th Floor one bedroom apartment | Bespoke bathroom | Open Plan Reception | Fitted Kitchen | Furnished | EPC-B | Dedicated 24-hour Concierge, swimming pool, sauna, spa, gym | Excellent Transport links Nearby | Fantastic views | Walking distance from Shoreditch