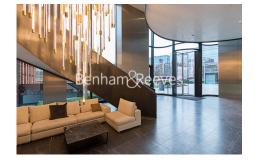

**Principal Tower, City, EC2A** 

£808 per week, £3,500 per month + fees

■ 1 Bedroom ■ 1 Bathroom ■ Furnished

Luxurious 19th floor apartment situated in one of London's most iconic residential development a brief walk from Shoreditch High Street Station.

## **Property features**

19th Floor one bedroom apartment | Bespoke bathroom | Open Plan Reception | Fitted Kitchen | Furnished | EPC-B | Dedicated 24-hour Concierge, swimming pool, sauna, spa, gym | Excellent Transport links Nearby | Fantastic views | Walking distance from Shoreditch