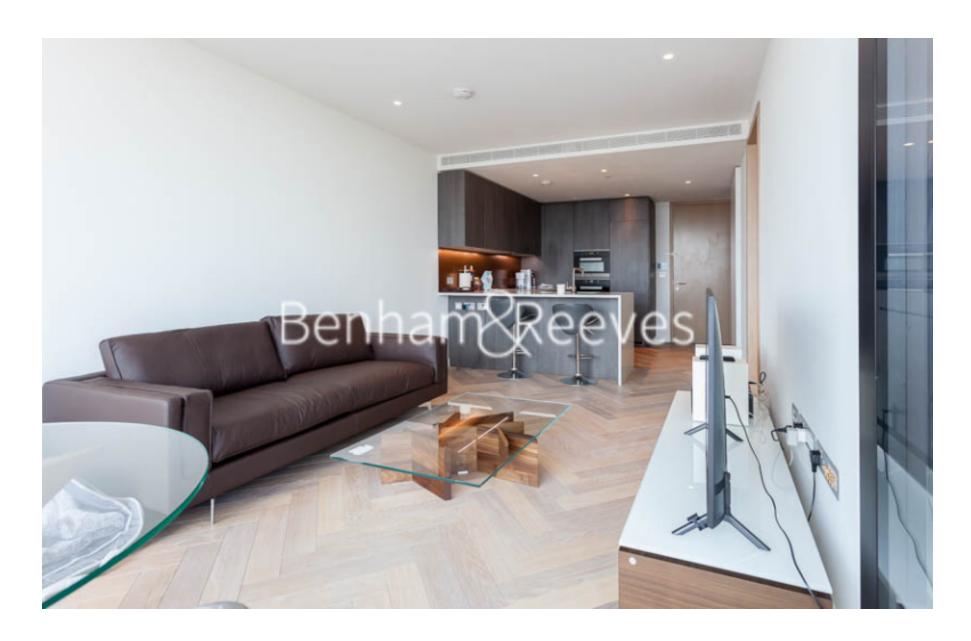

**Principal Tower, City, EC2A** 

£808 per week, £3,500 per month + fees

■ 1 Bedroom ■ 1 Bathroom ■ Furnished

Luxurious 19th floor apartment situated in one of London's most iconic residential development a brief walk from Shoreditch High Street Station.

## **Property features**

19th Floor one bedroom apartment | Bespoke bathroom | Open Plan Reception | Fitted Kitchen | Furnished | EPC-B | Dedicated 24-hour Concierge, swimming pool, sauna, spa, gym | Excellent Transport links Nearby | Fantastic views | Walking distance from Shoreditch