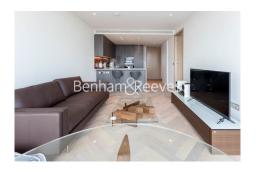

## **Property features**

19th Floor one bedroom apartment | Bespoke bathroom | Open Plan Reception | Fitted Kitchen | Furnished | EPC-B | Dedicated 24-hour Concierge, swimming pool, sauna, spa, gym | Excellent Transport links Nearby | Fantastic views | Walking distance from Shoreditch