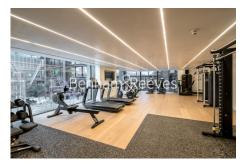

## **Property features**

19th Floor one bedroom apartment | Bespoke bathroom | Open Plan Reception | Fitted Kitchen | Furnished | EPC-B | Dedicated 24-hour Concierge, swimming pool, sauna, spa, gym | Excellent Transport links Nearby | Fantastic views | Walking distance from Shoreditch