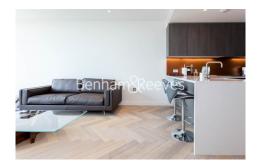

**Principal Tower, City, EC2A** 

£808 per week, £3,500 per month + fees

■ 1 Bedroom ■ 1 Bathroom ■ Furnished

Luxurious 19th floor apartment situated in one of London's most iconic residential development a brief walk from Shoreditch High Street Station.

## **Property features**

19th Floor one bedroom apartment | Bespoke bathroom | Open Plan Reception | Fitted Kitchen | Furnished | EPC-B | Dedicated 24-hour Concierge, swimming pool, sauna, spa, gym | Excellent Transport links Nearby | Fantastic views | Walking distance from Shoreditch