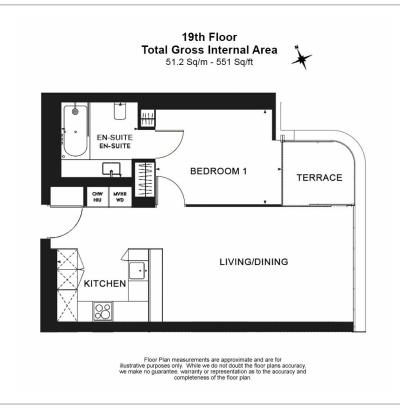

## **Property features**

19th Floor one bedroom apartment | Bespoke bathroom | Open Plan Reception | Fitted Kitchen | Furnished | EPC-B | Dedicated 24-hour Concierge, swimming pool, sauna, spa, gym | Excellent Transport links Nearby | Fantastic views | Walking distance from Shoreditch