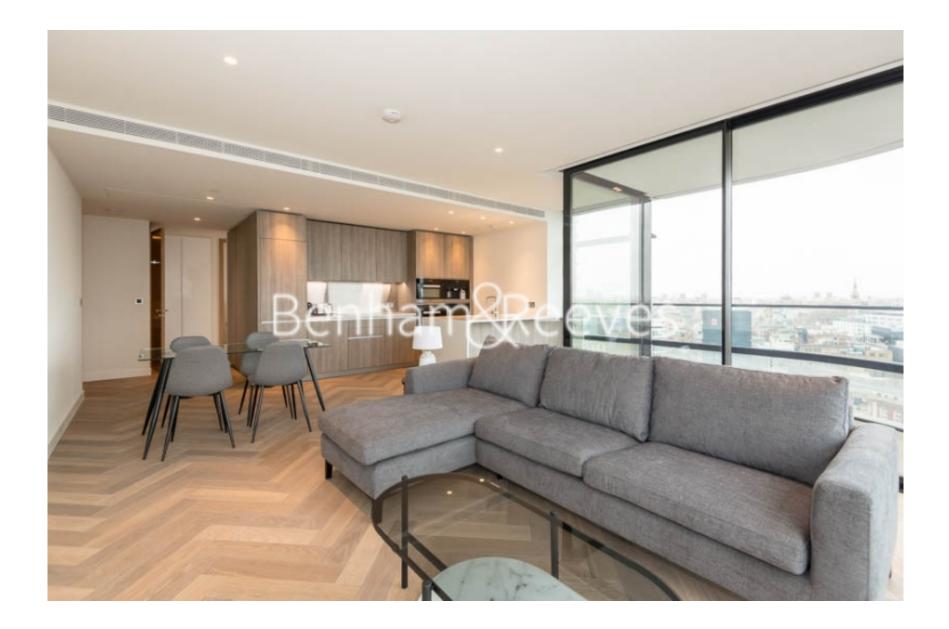

### 🛋 2 Bedrooms 🛛 🛱 2 Bathrooms 🖉 Furnished

Stunning dual aspect apartment set in an exciting development in Shoreditch with unrivalled facilities for residents. Perfectly located a brief walk from Liverpool Street Station (0.3 miles) and Shoreditch High Street station.

### **Property features**

Spacious Bedroom Apartment | Bespoke bathroom & En-suite Shower Room | Open Plan Living Space with Floor to Ceiling Windows | Kitchen integrated with Miele appliances | Furnished | EPC-B | Dedicated 24-hour Concierge, swimming pool, sauna, spa, gym | Excellent Transport links Nearby | Private Balcony | Shoreditch High Street Station