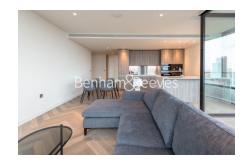

### 🛋 2 Bedrooms 🛛 🛱 2 Bathrooms 🖉 Furnished

Stunning dual aspect apartment set in an exciting development in Shoreditch with unrivalled facilities for residents. Perfectly located a brief walk from Liverpool Street Station (0.3 miles) and Shoreditch High Street station.

### **Property features**

Spacious Bedroom Apartment | Bespoke bathroom & En-suite Shower Room | Open Plan Living Space with Floor to Ceiling Windows | Kitchen integrated with Miele appliances | Furnished | EPC-B | Dedicated 24-hour Concierge, swimming pool, sauna, spa, gym | Excellent Transport links Nearby | Private Balcony | Shoreditch High Street Station