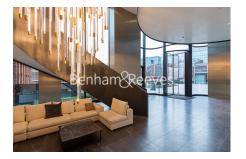

### 🛋 2 Bedrooms 🛛 🛱 2 Bathrooms 🖉 Furnished

Stunning dual aspect apartment set in an exciting development in Shoreditch with unrivalled facilities for residents. Perfectly located a brief walk from Liverpool Street Station (0.3 miles) and Shoreditch High Street station.

### **Property features**

Spacious Bedroom Apartment | Bespoke bathroom & En-suite Shower Room | Open Plan Living Space with Floor to Ceiling Windows | Kitchen integrated with Miele appliances | Furnished | EPC-B | Dedicated 24-hour Concierge, swimming pool, sauna, spa, gym | Excellent Transport links Nearby | Private Balcony | Shoreditch High Street Station