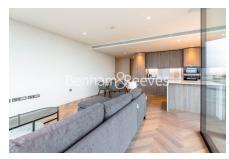

### 🛋 2 Bedrooms 🛛 🛱 2 Bathrooms 🖉 Furnished

Stunning dual aspect apartment set in an exciting development in Shoreditch with unrivalled facilities for residents. Perfectly located a brief walk from Liverpool Street Station (0.3 miles) and Shoreditch High Street station.

### **Property features**

Spacious Bedroom Apartment | Bespoke bathroom & En-suite Shower Room | Open Plan Living Space with Floor to Ceiling Windows | Kitchen integrated with Miele appliances | Furnished | EPC-B | Dedicated 24-hour Concierge, swimming pool, sauna, spa, gym | Excellent Transport links Nearby | Private Balcony | Shoreditch High Street Station