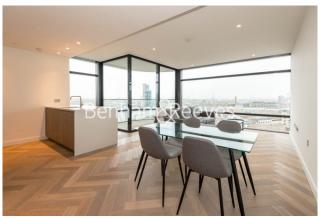

### 🛋 2 Bedrooms 🛛 🛱 2 Bathrooms 🖉 Furnished

Stunning dual aspect apartment set in an exciting development in Shoreditch with unrivalled facilities for residents. Perfectly located a brief walk from Liverpool Street Station (0.3 miles) and Shoreditch High Street station.

### **Property features**

Spacious Bedroom Apartment | Bespoke bathroom & En-suite Shower Room | Open Plan Living Space with Floor to Ceiling Windows | Kitchen integrated with Miele appliances | Furnished | EPC-B | Dedicated 24-hour Concierge, swimming pool, sauna, spa, gym | Excellent Transport links Nearby | Private Balcony | Shoreditch High Street Station