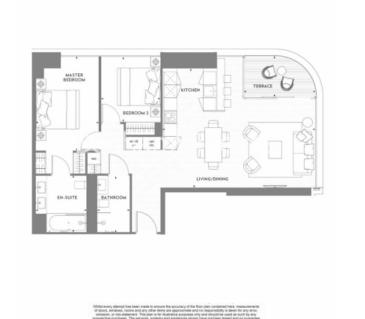

## Principal Tower, City, EC2A

£1,150 per week, £4,983 per month + fees

www.benhams.com

**11th floor** Approx Gross Area: 81 sg m / 870 sg ft