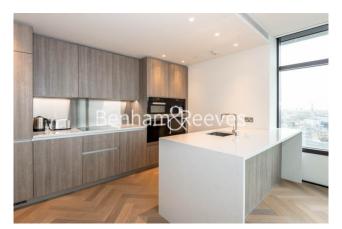

### **Property features**

Spacious Bedroom Apartment | Bespoke bathroom & En-suite Shower Room | Open Plan Living Space with Floor to Ceiling Windows | Kitchen integrated with Miele appliances | Furnished | EPC-B | Dedicated 24-hour Concierge, swimming pool, sauna, spa, gym | Excellent Transport links Nearby | Private Balcony | Shoreditch High Street Station