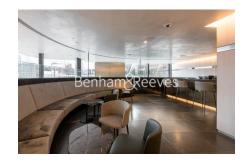

### **Property features**

Spacious Bedroom Apartment | Bespoke bathroom & En-suite Shower Room | Open Plan Living Space with Floor to Ceiling Windows | Kitchen integrated with Miele appliances | Furnished | EPC-B | Dedicated 24-hour Concierge, swimming pool, sauna, spa, gym | Excellent Transport links Nearby | Private Balcony | Shoreditch High Street Station