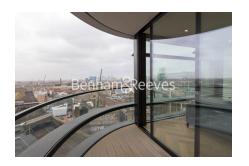

### 🛋 2 Bedrooms 🛛 🛱 2 Bathrooms 🖉 Furnished

Stunning dual aspect apartment set in an exciting development in Shoreditch with unrivalled facilities for residents. Perfectly located a brief walk from Liverpool Street Station (0.3 miles) and Shoreditch High Street station.

### **Property features**

Spacious Bedroom Apartment | Bespoke bathroom & En-suite Shower Room | Open Plan Living Space with Floor to Ceiling Windows | Kitchen integrated with Miele appliances | Furnished | EPC-B | Dedicated 24-hour Concierge, swimming pool, sauna, spa, gym | Excellent Transport links Nearby | Private Balcony | Shoreditch High Street Station