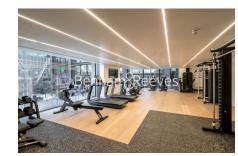

### **Property features**

Spacious Bedroom Apartment | Bespoke bathroom & En-suite Shower Room | Open Plan Living Space with Floor to Ceiling Windows | Kitchen integrated with Miele appliances | Furnished | EPC-B | Dedicated 24-hour Concierge, swimming pool, sauna, spa, gym | Excellent Transport links Nearby | Private Balcony | Shoreditch High Street Station