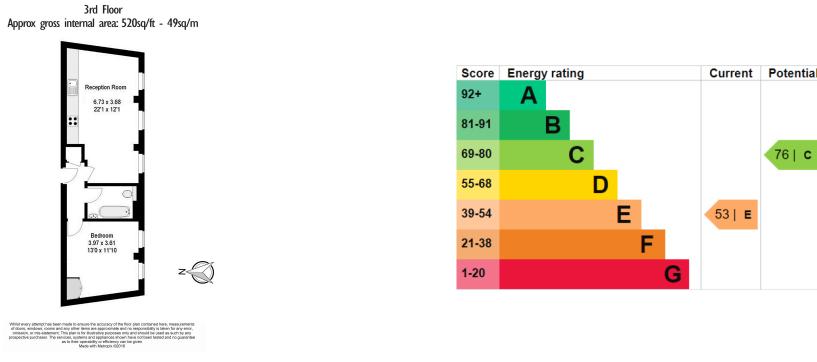

### **Property features**

Spacious 1 Bedroom Apartment | Family Size Bathroom | Furnished | Fully Fitted Kitchen | Storage Space | EPC-E | Period Building | Excellent Transport Links Nearby | Nearby City, Farringdon and Barbican Stations