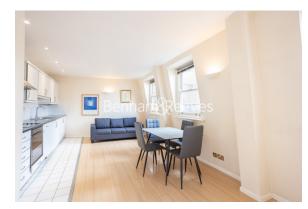

## 🛋 1 Bedroom 🖼 1 Bathroom 🖽 Furnished

Modern apartment situated within a period building located on West Smithfield within a short walking distance of The City, Farringdon and Barbican.

Please <u>click here</u> for full detail

### **Property features**

Spacious 1 Bedroom Apartment | Family Size Bathroom | Furnished | Fully Fitted Kitchen | Storage Space | EPC-E | Period Building | Excellent Transport Links Nearby | Nearby City, Farringdon and Barbican Stations