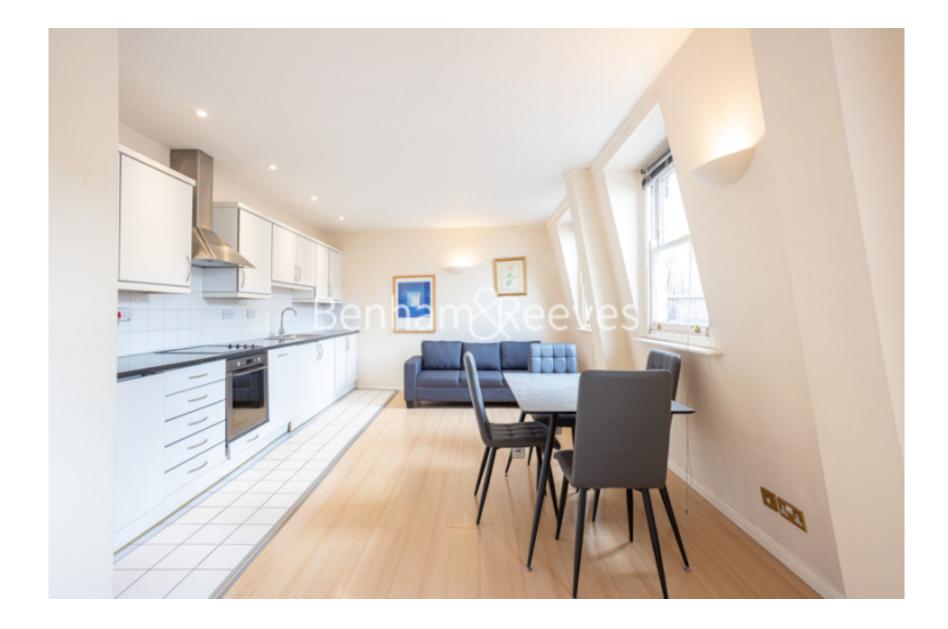

## 🛋 1 Bedroom 🖼 1 Bathroom 🖽 Furnished

Modern apartment situated within a period building located on West Smithfield within a short walking distance of The City, Farringdon and Barbican.

Please <u>click here</u> for full detail

### **Property features**

Spacious 1 Bedroom Apartment | Family Size Bathroom | Furnished | Fully Fitted Kitchen | Storage Space | EPC-E | Period Building | Excellent Transport Links Nearby | Nearby City, Farringdon and Barbican Stations