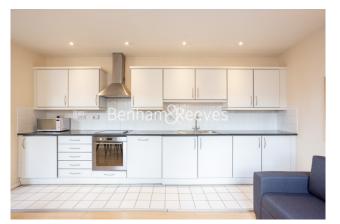

## 🛋 1 Bedroom 🖼 1 Bathroom 🖽 Furnished

Modern apartment situated within a period building located on West Smithfield within a short walking distance of The City, Farringdon and Barbican.

Please <u>click here</u> for full detail

### **Property features**

Spacious 1 Bedroom Apartment | Family Size Bathroom | Furnished | Fully Fitted Kitchen | Storage Space | EPC-E | Period Building | Excellent Transport Links Nearby | Nearby City, Farringdon and Barbican Stations