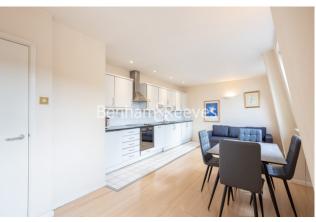

## 🛋 1 Bedroom 🖼 1 Bathroom 🖽 Furnished

Modern apartment situated within a period building located on West Smithfield within a short walking distance of The City, Farringdon and Barbican.

Please <u>click here</u> for full detail

### **Property features**

Spacious 1 Bedroom Apartment | Family Size Bathroom | Furnished | Fully Fitted Kitchen | Storage Space | EPC-E | Period Building | Excellent Transport Links Nearby | Nearby City, Farringdon and Barbican Stations