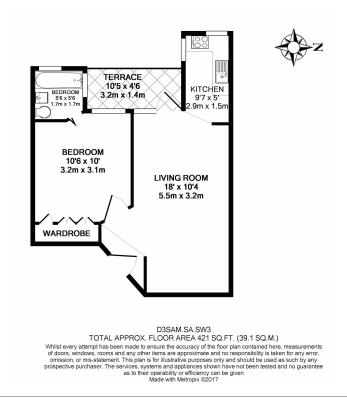

**Sloane Avenue Mansions, Chelsea, SW3** 

£560 per week, £2,427 per month + fees

■ 1 Bedroom ■ 1 Bathroom ■ Furnished

A stunning 421 sq ft ONE-BEDROOM apartment with southwest-facing BALCONY in SLOANE AVENUE MANSIONS in the heart of CHELSEA. Residents benefit from 24 Hour Porterage. Rent includes HOT WATER & HEATING. South Kensington & Sloane Square Underground Stations.

## **Property features**

1 Bedroom | 1 Bathroom | 24 Hr Concierge | Balcony | 421 sq ft | EPC-C | Hot Water & Heating included | Furnished | Close to Shops, Restaurants & Cafes | Nearby South Kensington & Sloane Square Underground