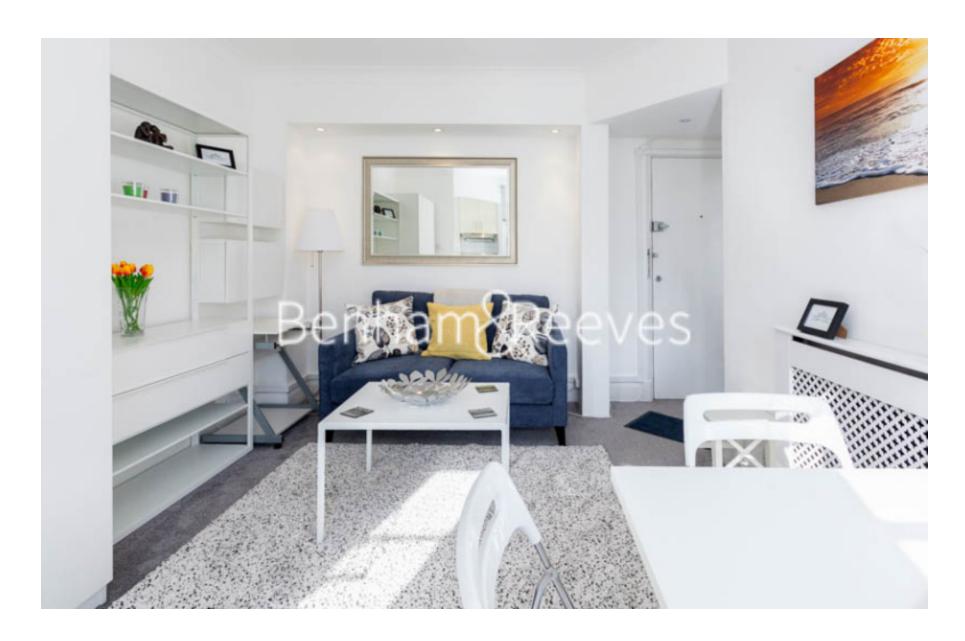

**Sloane Avenue Mansions, Chelsea, SW3** 

£560 per week, £2,427 per month + fees

■ 1 Bedroom ■ 1 Bathroom ■ Furnished

A stunning 421 sq ft ONE-BEDROOM apartment with southwest-facing BALCONY in SLOANE AVENUE MANSIONS in the heart of CHELSEA. Residents benefit from 24 Hour Porterage. Rent includes HOT WATER & HEATING. South Kensington & Sloane Square Underground Stations.

## **Property features**

1 Bedroom | 1 Bathroom | 24 Hr Concierge | Balcony | 421 sq ft | EPC-C | Hot Water & Heating included | Furnished | Close to Shops, Restaurants & Cafes | Nearby South Kensington & Sloane Square Underground