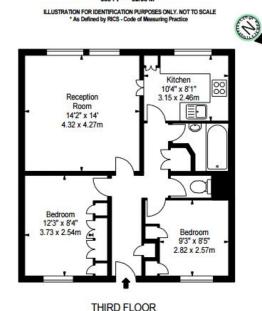

#### FLAT 13, 161 FULHAM ROAD, SW3 6SN

APPROX. GROSS INTERNAL AREA \*
668 Ft 2 - 62.06 M 2