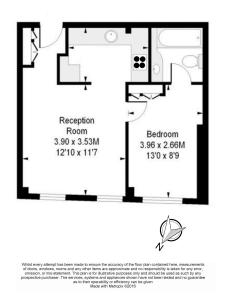

## Nell Gwynn House, Chelsea, SW3

£585 per week, £2,535 per month + fees

5th Floor Approx gross internal area: 400sq/ft - 37sq/m