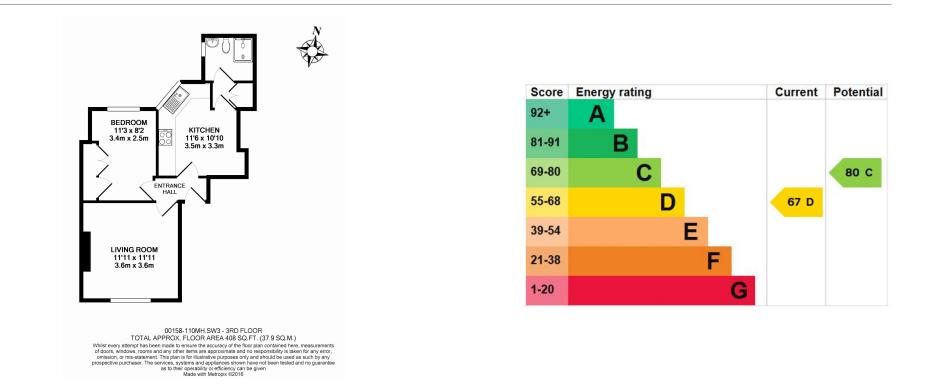

Please click here for full detail

**Property features** 1 Bedroom | 1 Bathroom | Reception | Eat-In Kitchen | Porter | EPC-D | 451 sq ft | Gated Development | Close to Shops, Restaurants & Bars | South Kensington Station