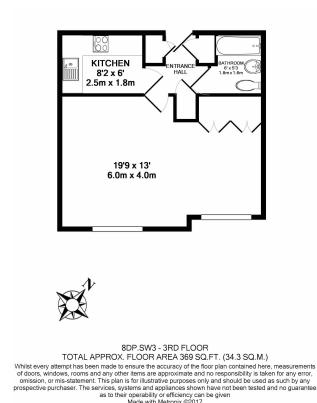

# ➡ Studio ➡ 1 Bathroom ➡ Furnished

A charming & spacious 369 sq ft top floor STUDIO apartment stiuated within a gorgeous building on DRAYCOTT PLACE in KNIGHTSBRIDGE, less than two minutes from The King' Road & Sloane Square.

### **Property features**

Studio | Bathroom | Separate Kitchen | Top Floor | 369 sq ft | EPC-C | Furnished | Lift | Prestigious Knightsbridge location | Nearby Sloane Square Tube Station

For more information about this property, please call our Knightsbridge branch on