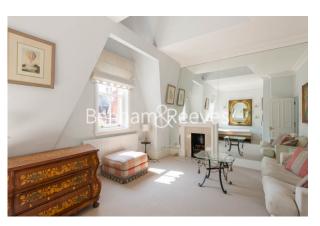

# ➡ Studio ➡ 1 Bathroom ➡ Furnished

A charming & spacious 369 sq ft top floor STUDIO apartment stiuated within a gorgeous building on DRAYCOTT PLACE in KNIGHTSBRIDGE, less than two minutes from The King' Road & Sloane Square.

Residents benefit from a lift, prestigious location and close proximity to a wonderful array of shops, restaurants & bars. Sloane Square Station is 3 minutes.

Please click here for full detail

### **Property features**

Studio | Bathroom | Separate Kitchen | Top Floor | 369 sq ft | EPC-C | Furnished | Lift | Prestigious Knightsbridge location | Nearby Sloane Square Tube Station

For more information about this property, please call our Knightsbridge branch on