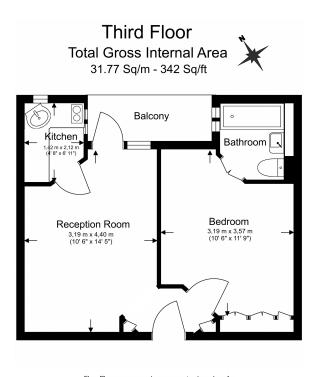

020 7581 2112

£560 per week, £2,427 per month + fees

Floor Plan measurements are approximate and are for illustrative purposes only. While we do not doubt the floor plans accuracy, we make no guarantee, warranty or representation as to the accuracy and completeness of the floor plan.