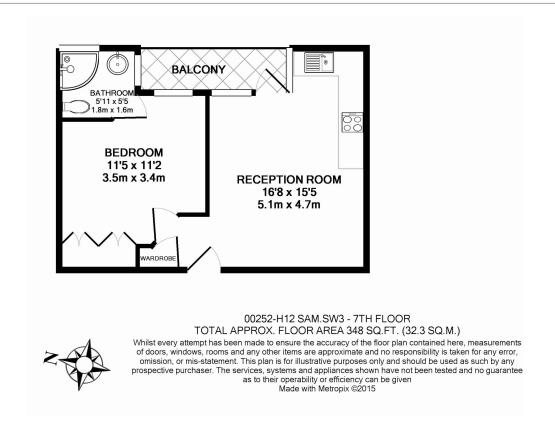

**Sloane Avenue Mansions, Chelsea, SW3** 

£670 per week, £2,903 per month + fees

■ 1 Bedroom ■ 1 Bathroom ■ Furnished

A gorgeous 355 sq ft ONE-BEDROOM apartment located in Chelsea's popular SLOANE AVENUE MANSIONS. Residents benefit from a 24 Hr Porter & private BALCONY with incredible views.

## **Property features**

1 Bedroom | 1 Bathroom | Balcony | Furnished | 24 Hr Concierge | EPC-C | 355 Sq Ft | Hot Water, Heating & Internet Included | Short Walk to the King's Road | South Kensington Underground Station