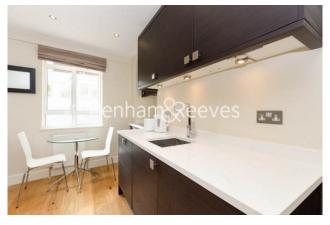

## **Property features**

1 Bedroom | 1 Bathroom | 24-Hour Concierge | Fitted kitchen | EPC-C | Furnished | Open Plan Reception | Close to Amenities | High Ceiling | Nearby South Kensington & Sloane Square Stations