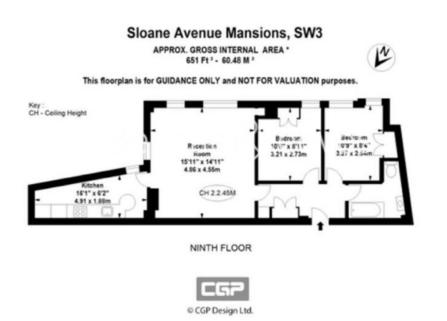

**Sloane Avenue Mansions, Chelsea SW3** 

£680 per week, £2,947 per month + fees

■ 2 Bedrooms 

■ 1 Bathroom 

■ Furnished

A stylish 648 sq ft TWO-BEDROOM apartment finished to a high standard on the 9th floor of SLOANE AVENUE MANSIONS, offering South-facing views across CHELSEA.

## **Property features**

2 Bedrooms | 1 Bathroom | Separate Fitted Kitchen | Top Floor Property | 24 Hr Porter | EPC-C | South Facing Views | 648 sq ft | Plenty of Local Amenities | South Kensington and Sloane Square Stations