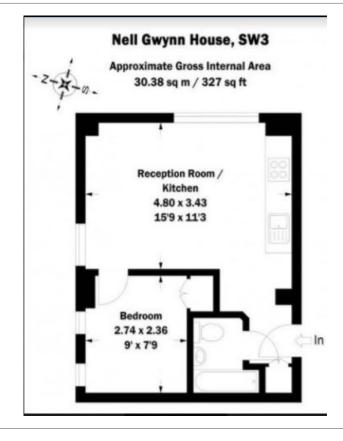

## 🛋 1 Bedroom 🖼 1 Bathroom 🕮 Furnished

A well-presented ONE-BEDROOM apartment in the popular NELL GWYNN HOUSE on Sloane Avenue within a short walk of The King's Road and SOUTH KENSINGTON STATION.

Residents benefit from 24-Hr Concierge and Heating & Hot Water inclusive of rent.

### **Property features**

1 Bedroom | 1 Bathroom | Open Plan Reception | 24 Hr Concierge | EPC-C | Furnished | Hot Water & Heating Included | Nearby Shops, Boutiques & Restaurants | South Kensington & Sloane Square Underground Stations