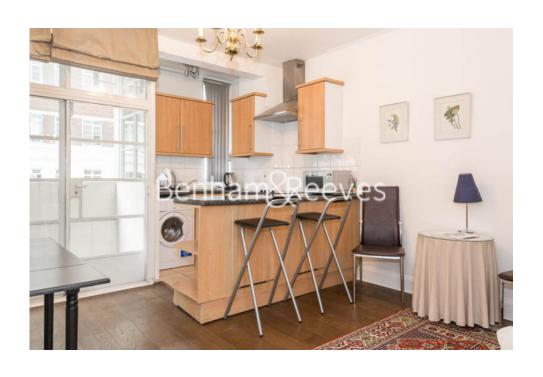

# ■ 1 Bedroom ■ 1 Bathroom □ Furnished

A charming 376 sq ft ONE-BEDROOM apartment with private BALCONY in the popular Sloane Avenue Mansions. Residents benefit from A 24 Hr Porter, extra laundry room, lift and close proximity to cafes & shops. South Kensington & Sloane Square Stations are a short walk. Rent includes HOT WATER & HEATING.

### **Property features**

One Bedroom | One Bathroom | Reception | Furnished | Fully Fitted Kitchen | EPC-D | 24 Hour Porter, Lift Access | Balcony | Nearby South Kensington, Sloane Square (underground)