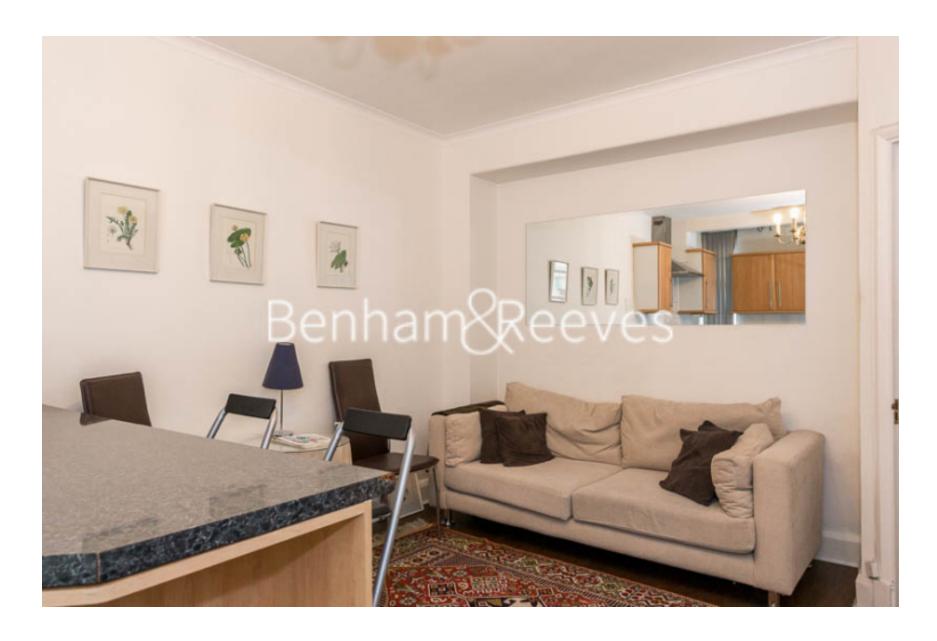

# ■ 1 Bedroom ■ 1 Bathroom □ Furnished

A charming 376 sq ft ONE-BEDROOM apartment with private BALCONY in the popular Sloane Avenue Mansions. Residents benefit from A 24 Hr Porter, extra laundry room, lift and close proximity to cafes & shops. South Kensington & Sloane Square Stations are a short walk. Rent includes HOT WATER & HEATING.

### **Property features**

One Bedroom | One Bathroom | Reception | Furnished | Fully Fitted Kitchen | EPC-D | 24 Hour Porter, Lift Access | Balcony | Nearby South Kensington, Sloane Square (underground)