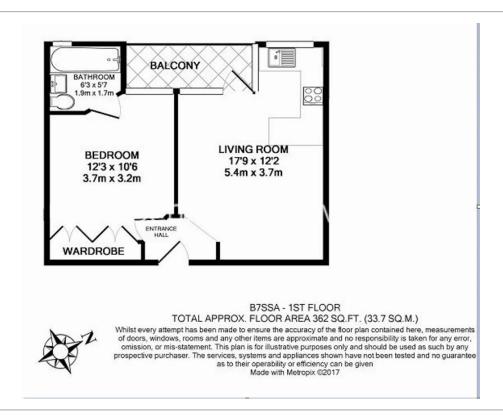

# ■ 1 Bedroom ■ 1 Bathroom □ Furnished

A charming 376 sq ft ONE-BEDROOM apartment with private BALCONY in the popular Sloane Avenue Mansions. Residents benefit from A 24 Hr Porter, extra laundry room, lift and close proximity to cafes & shops. South Kensington & Sloane Square Stations are a short walk. Rent includes HOT WATER & HEATING.

### **Property features**

One Bedroom | One Bathroom | Reception | Furnished | Fully Fitted Kitchen | EPC-D | 24 Hour Porter, Lift Access | Balcony | Nearby South Kensington, Sloane Square (underground)