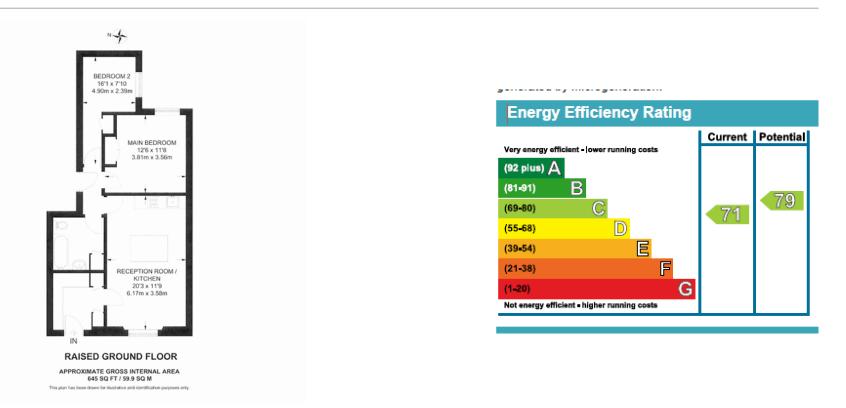

## 🛋 2 Bedrooms 🖼 1 Bathroom 🕮 Furnished

An impressive 645 sq ft TWO-BEDROOM RGF south-west facing apartment in HARCOURT TERRACE featuring elegant sash windows that attract maximum light. Beautifully-presented, the property features wood flooring throughout and enjoys a superb CHELSEA location within easy reach of the popular Hollywood Road and vast amenities of the Fulham Road.

### **Property features**

Two Bedrooms | Open Plan Reception | Kitchen | 645 sq ft | Raised Ground Floor | Furnished | Wood Flooring | EPC-C | Prime Chelsea Location | Earls Court, Fulham Broadway & South Kensington Stations