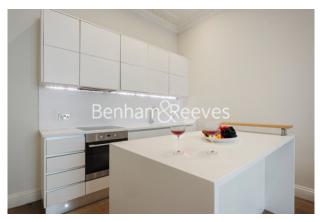

## 🛋 2 Bedrooms 🖼 1 Bathroom 🕮 Furnished

An impressive 645 sq ft TWO-BEDROOM RGF south-west facing apartment in HARCOURT TERRACE featuring elegant sash windows that attract maximum light. Beautifully-presented, the property features wood flooring throughout and enjoys a superb CHELSEA location within easy reach of the popular Hollywood Road and vast amenities of the Fulham Road.

### **Property features**

Two Bedrooms | Open Plan Reception | Kitchen | 645 sq ft | Raised Ground Floor | Furnished | Wood Flooring | EPC-C | Prime Chelsea Location | Earls Court, Fulham Broadway & South Kensington Stations