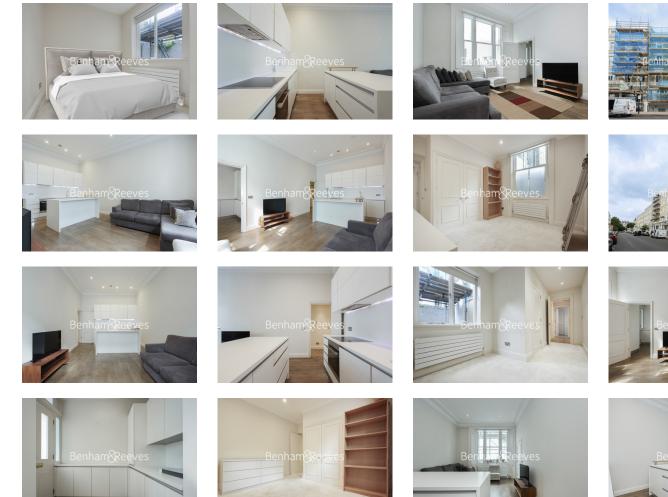

## 🛋 2 Bedrooms 🖼 1 Bathroom 🕮 Furnished

An impressive 645 sq ft TWO-BEDROOM RGF south-west facing apartment in HARCOURT TERRACE featuring elegant sash windows that attract maximum light. Beautifully-presented, the property features wood flooring throughout and enjoys a superb CHELSEA location within easy reach of the popular Hollywood Road and vast amenities of the Fulham Road.

### **Property features**

Two Bedrooms | Open Plan Reception | Kitchen | 645 sq ft | Raised Ground Floor | Furnished | Wood Flooring | EPC-C | Prime Chelsea Location | Earls Court, Fulham Broadway & South Kensington Stations