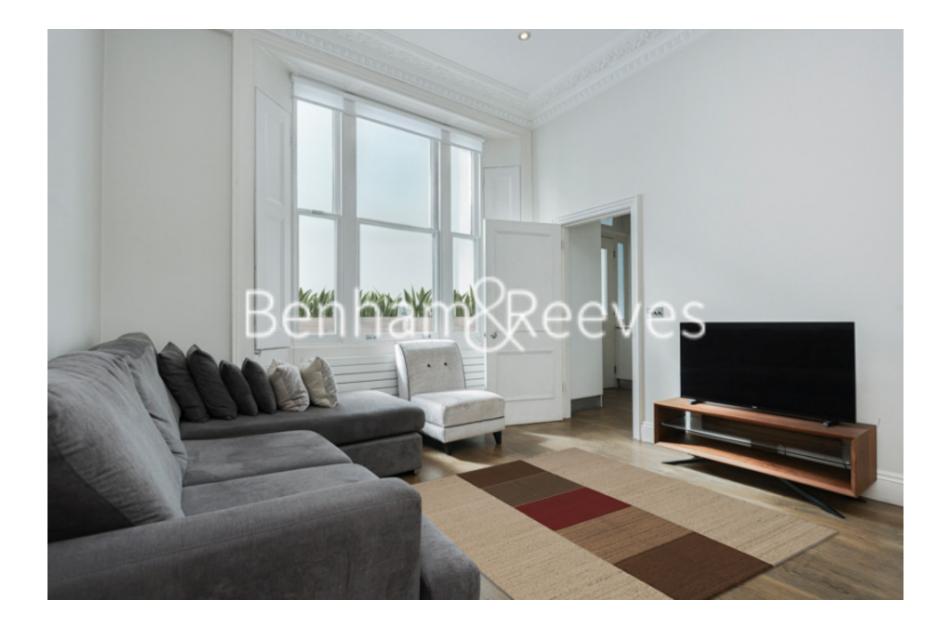

## 🛋 2 Bedrooms 🖼 1 Bathroom 🕮 Furnished

An impressive 645 sq ft TWO-BEDROOM RGF south-west facing apartment in HARCOURT TERRACE featuring elegant sash windows that attract maximum light. Beautifully-presented, the property features wood flooring throughout and enjoys a superb CHELSEA location within easy reach of the popular Hollywood Road and vast amenities of the Fulham Road.

### **Property features**

Two Bedrooms | Open Plan Reception | Kitchen | 645 sq ft | Raised Ground Floor | Furnished | Wood Flooring | EPC-C | Prime Chelsea Location | Earls Court, Fulham Broadway & South Kensington Stations