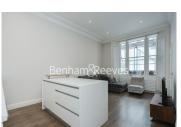

## 🛋 2 Bedrooms 🖼 1 Bathroom 🕮 Furnished

An impressive 645 sq ft TWO-BEDROOM RGF south-west facing apartment in HARCOURT TERRACE featuring elegant sash windows that attract maximum light. Beautifully-presented, the property features wood flooring throughout and enjoys a superb CHELSEA location within easy reach of the popular Hollywood Road and vast amenities of the Fulham Road.

### **Property features**

Two Bedrooms | Open Plan Reception | Kitchen | 645 sq ft | Raised Ground Floor | Furnished | Wood Flooring | EPC-C | Prime Chelsea Location | Earls Court, Fulham Broadway & South Kensington Stations