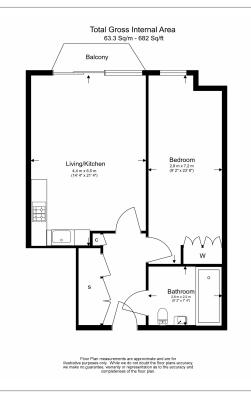

## **Property features**

1 Bedroom | 1 Reception Room | 1 Bathroom | Lift | 3rd floor | EPC-B | Balcony | Communal Garden | Concierge, Gym, New Build | Railway services can also be accessed from this station