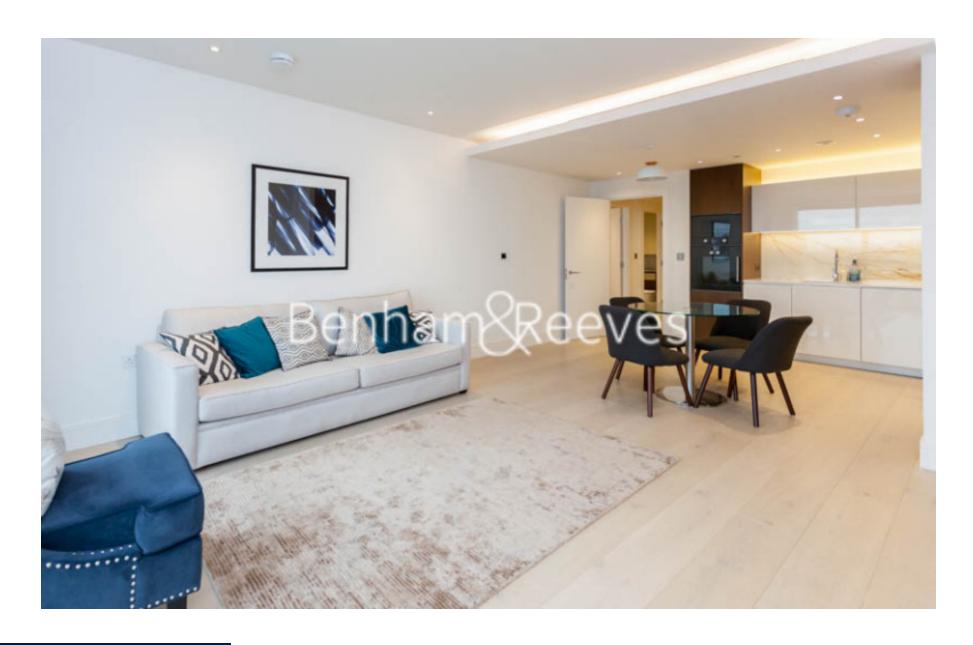

**Harbour Avenue, Chelsea, SW10** 

£700 per week, £3,033 per month + fees

■ 1 Bedroom ■ 1 Bathroom ■ Furnished

A stylish first floor apartment situated in a boutique development with views down Chelsea Creek towards the River and the City. A 2-minute walk (0.1 miles) from Imperial Wharf Station.

## **Property features**

1 Bedroom | 1 Reception Room | 1 Bathroom | Lift | 3rd floor | EPC-B | Balcony | Communal Garden | Concierge, Gym, New Build | Railway services can also be accessed from this station