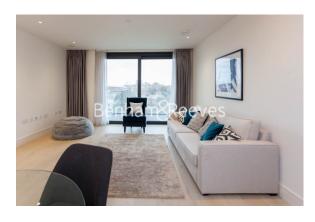

**Harbour Avenue, Chelsea, SW10** 

£700 per week, £3,033 per month + fees

■ 1 Bedroom ■ 1 Bathroom ■ Furnished

A stylish first floor apartment situated in a boutique development with views down Chelsea Creek towards the River and the City. A 2-minute walk (0.1 miles) from Imperial Wharf Station.

## **Property features**

1 Bedroom | 1 Reception Room | 1 Bathroom | Lift | 3rd floor | EPC-B | Balcony | Communal Garden | Concierge, Gym, New Build | Railway services can also be accessed from this station