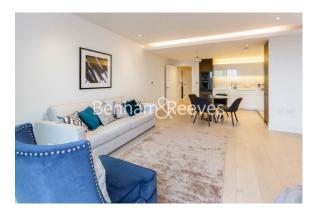

**Harbour Avenue, Chelsea, SW10** 

£700 per week, £3,033 per month + fees

■ 1 Bedroom ■ 1 Bathroom ■ Furnished

A stylish first floor apartment situated in a boutique development with views down Chelsea Creek towards the River and the City. A 2-minute walk (0.1 miles) from Imperial Wharf Station.

## **Property features**

1 Bedroom | 1 Reception Room | 1 Bathroom | Lift | 3rd floor | EPC-B | Balcony | Communal Garden | Concierge, Gym, New Build | Railway services can also be accessed from this station