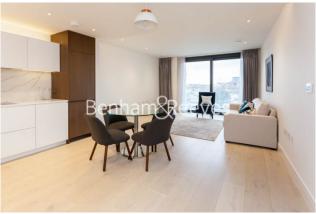

**Harbour Avenue, Chelsea, SW10** 

£700 per week, £3,033 per month + fees

■ 1 Bedroom ■ 1 Bathroom ■ Furnished

A stylish first floor apartment situated in a boutique development with views down Chelsea Creek towards the River and the City. A 2-minute walk (0.1 miles) from Imperial Wharf Station.

## **Property features**

1 Bedroom | 1 Reception Room | 1 Bathroom | Lift | 3rd floor | EPC-B | Balcony | Communal Garden | Concierge, Gym, New Build | Railway services can also be accessed from this station