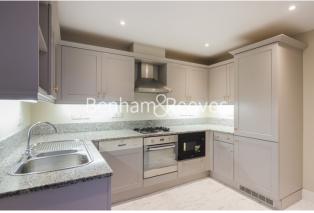

## **Property features**

2 Bedroom Townhouse | Private Terrace & Garage | Un-Furnished | Eat-In Kitchen | 1,256 sq ft | EPC-C | Picturesque Mews | Gatehouse with Daytime Porter | Located off the Fulham Road | Nearby Shops, Restaurants & Markets