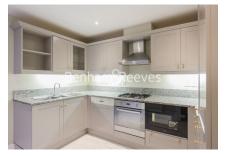

## **Property features**

2 Bedroom Townhouse | Private Terrace & Garage | Un-Furnished | Eat-In Kitchen | 1,256 sq ft | EPC-C | Picturesque Mews | Gatehouse with Daytime Porter | Located off the Fulham Road | Nearby Shops, Restaurants & Markets